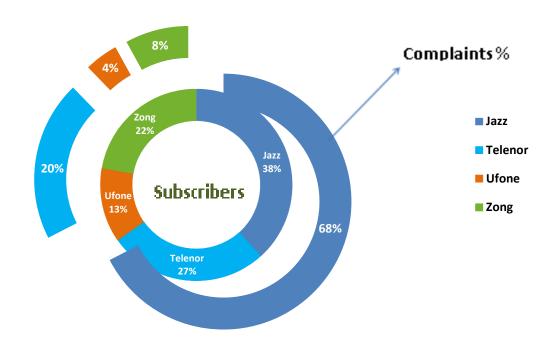

# Operator-wise and City-wise Percentage of Quality of Service Complaints during November 2021

#### Operator-wise Percentage from Total Subscriber of Quality of Service Complaints During November 2021