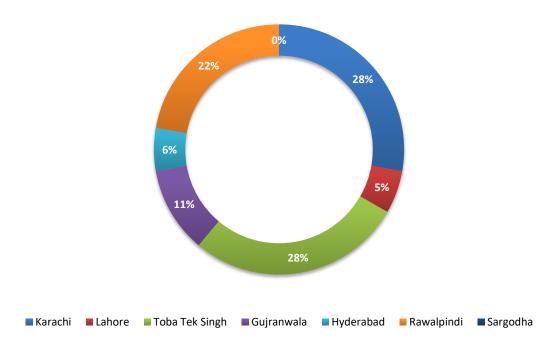

### City-wise Percentage of Quality of Service Complaints against Jazz During November 2021