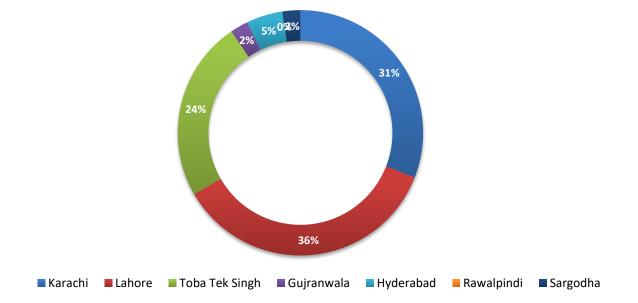

### City-wise Percentage of Quality of Service Complaints against CMOs During November 2021