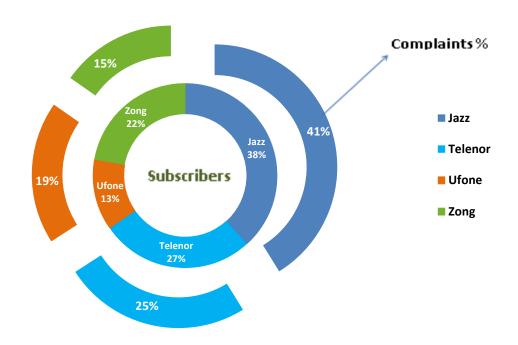

#### Operator-wise Percentage from Total Subscriber of Quality of Service Complaints During November 2021