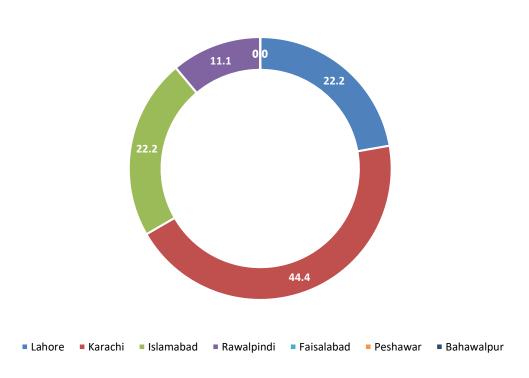

## City-wise Percentage of Quality of Service Complaints against Ufone During November 2021