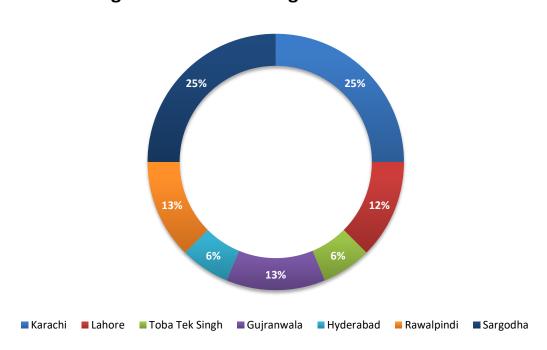

### City-wise Percentage of Quality of Service Complaints against CMOs During November 2021