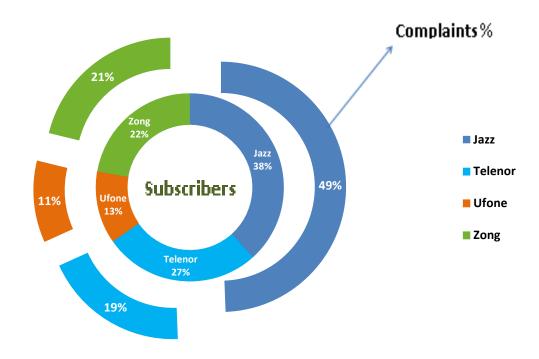

# Operator-wise and City-wise Percentage of Quality of Service Complaints during November 2021

#### Operator-wise Percentage from Total Subscriber of Quality of Service Complaints During November 2021