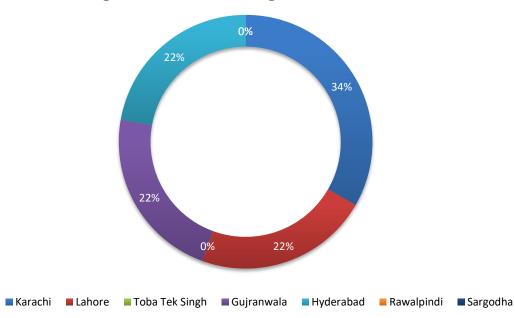

### City-wise Percentage of Quality of Service Complaints against Telenor During November 2021