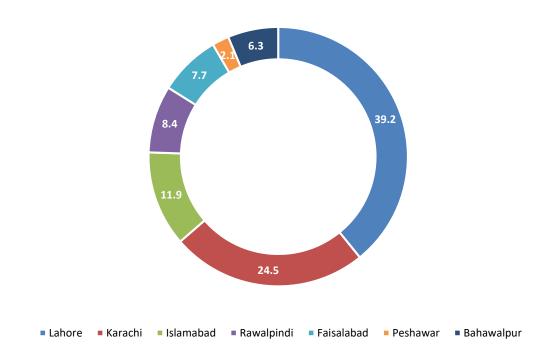

### City-wise Percentage of Quality of Service Complaints against CMOs During November 2021