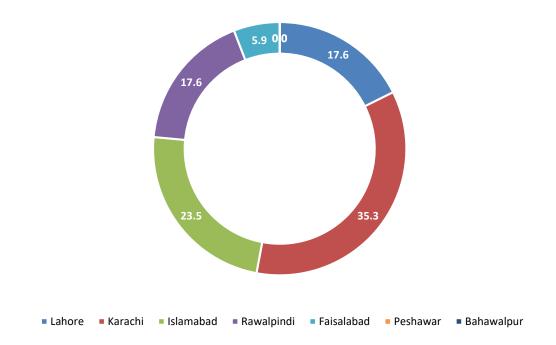

### City-wise Percentage of Quality of Service Complaints against Zong During November 2021