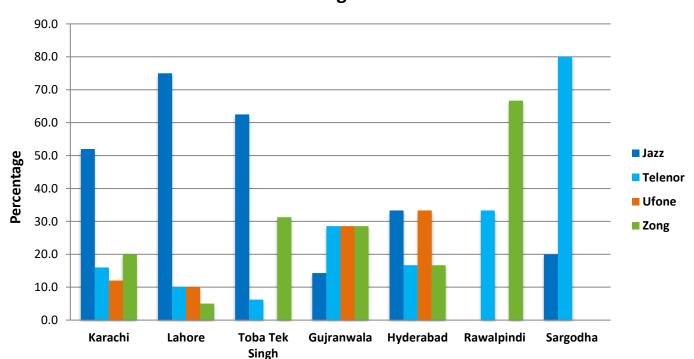

### City-wise Percentage of Quality of Service Complaints against Jazz During November 2021

### City-wise Percentage of Quality of Service Complaints against Telenor During November 2021

## City-wise Percentage of Quality of Service Complaints against Ufone During November 2021

### City-wise Percentage of Quality of Service Complaints against Zong During November 2021