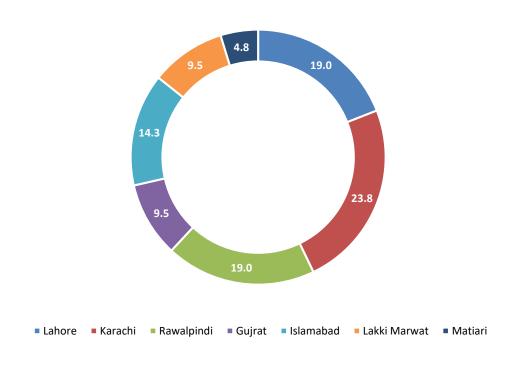

### City-wise Percentage of Quality of Service Complaints against Telenor During November 2021