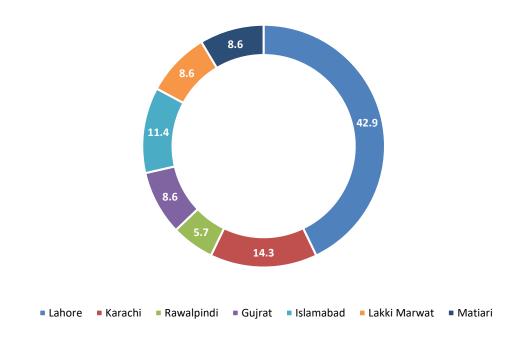

### City-wise Percentage of Quality of Service Complaints against Jazz During November 2021