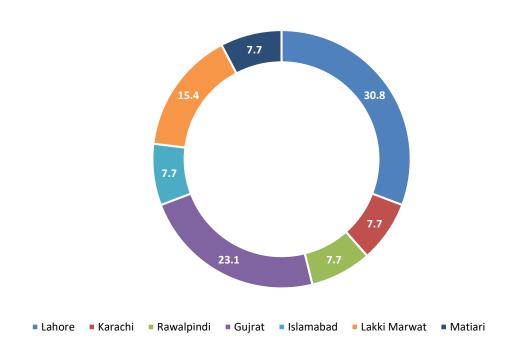

### City-wise Percentage of Quality of Service Complaints against Zong During November 2021