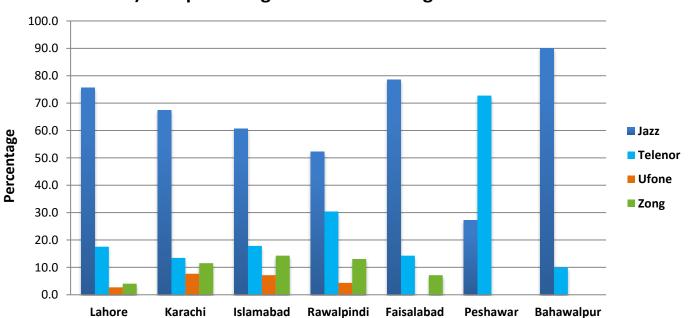

### City-wise Percentage of Quality of Service Complaints against Jazz During November 2021

### City-wise Percentage of Quality of Service Complaints against Telenor During November 2021

### City-wise Percentage of Quality of Service Complaints against Zong During November 2021

## City-wise Percentage of Quality of Service Complaints against Ufone During November 2021