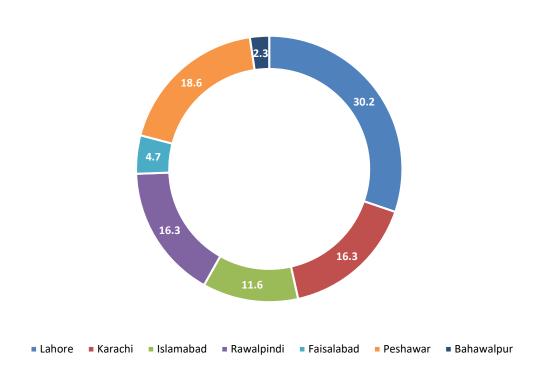

City-wise Percentage of Non Provision of Service in an Area / Coverage Issues Complaints against CMOs during November 2021