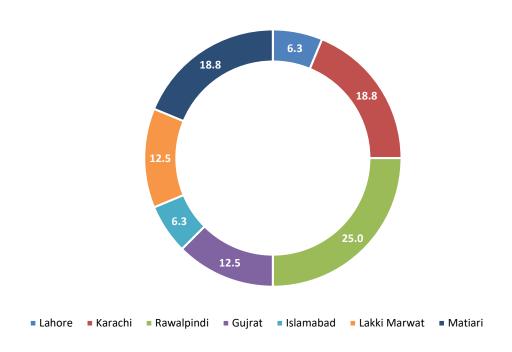

## City-wise Percentage of Quality of Service Complaints against Ufone During November 2021