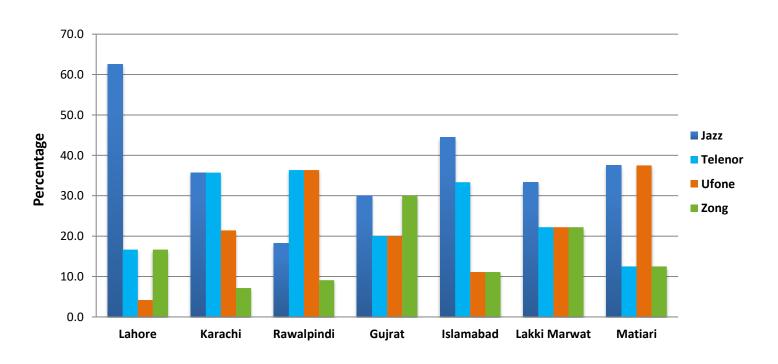

### City-wise Percentage of Quality of Service Complaints against CMOs During November 2021