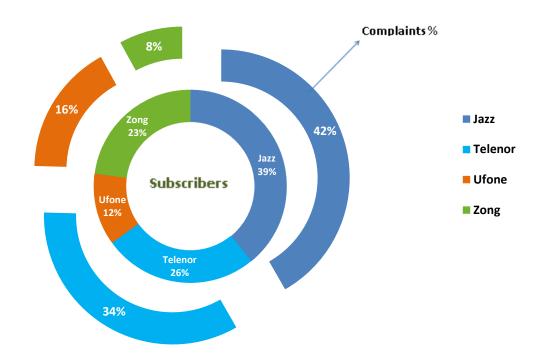

# Operator-wise and City-wise Percentage of Quality of Service Complaints during September 2022

#### Operator-wise Percentage from Total Subscriber of Quality of Service Complaints During September 2022