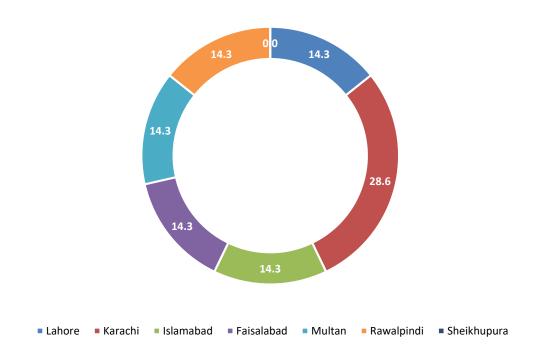

### City-wise Percentage of Quality of Service Complaints against Telenor During September 2022