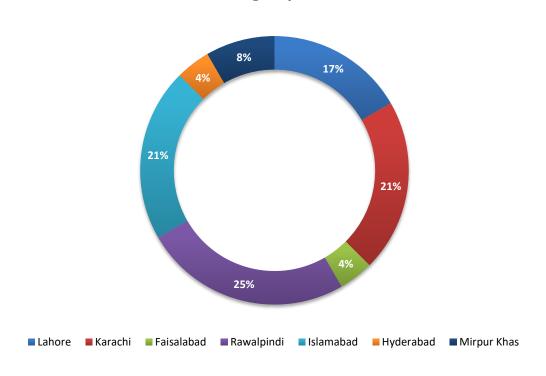

### City-wise Percentage of Quality of Service Complaints against Zong During September 2022