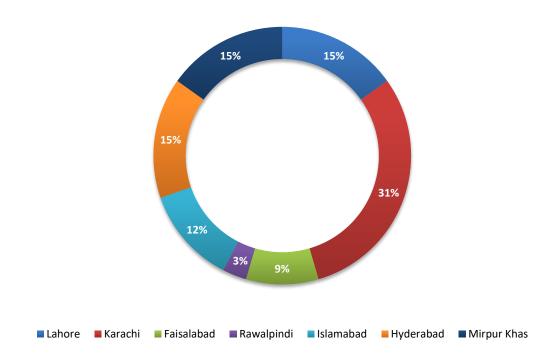

### City-wise Percentage of Quality of Service Complaints against Jazz During September 2022