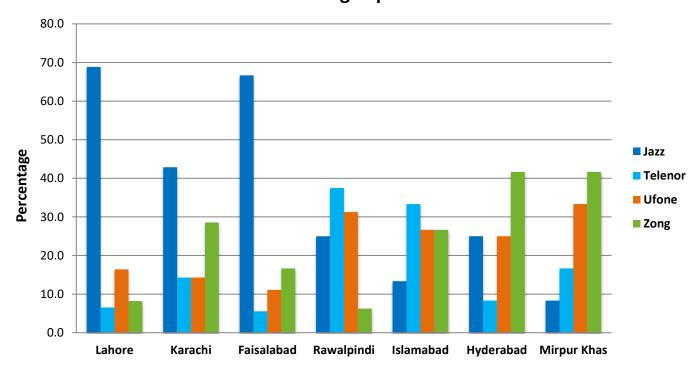

### City-wise Percentage of Quality of Service Complaints against CMOs During September 2022