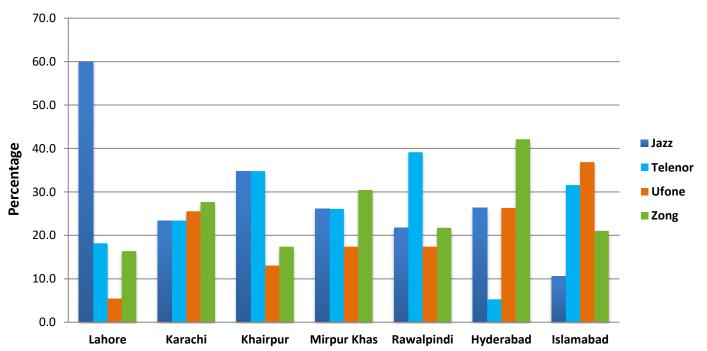

### City-wise Percentage of Quality of Service Complaints against CMOs During September 2022