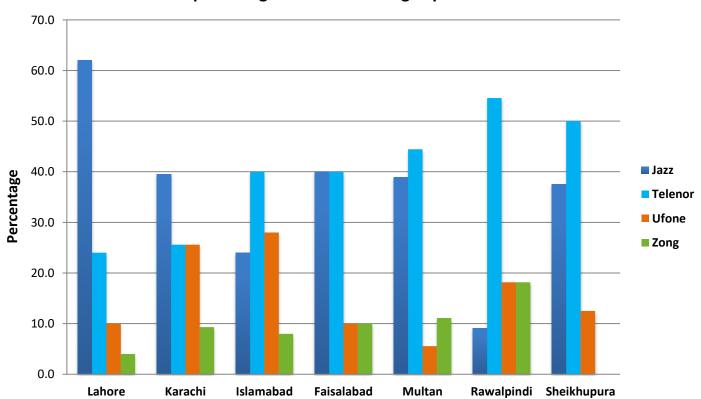

### City-wise Percentage of Quality of Service Complaints against Jazz During September 2022

### City-wise Percentage of Quality of Service Complaints against Telenor During September 2022

### City-wise Percentage of Quality of Service Complaints against Zong During September 2022

### City-wise Percentage of Quality of Service Complaints against Ufone During September 2022