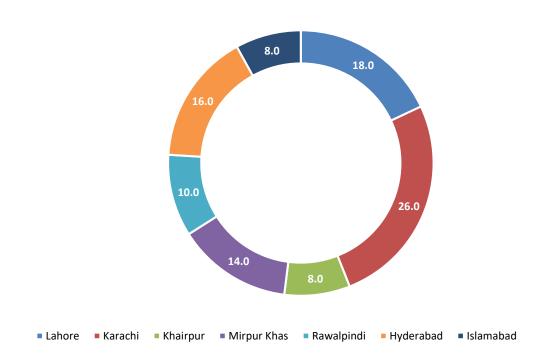

#### City-wise Percentage of Billing Related (Overcharging/ Tariff/ etc.) Complaints against CMOs during September 2022