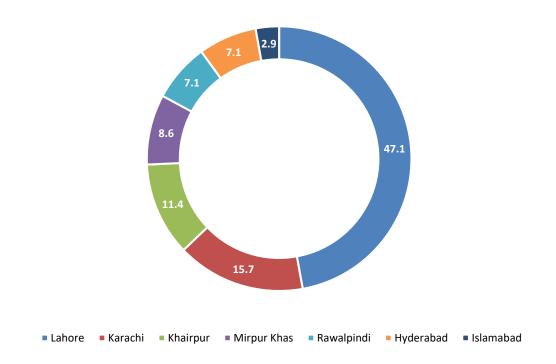

### City-wise Percentage of Quality of Service Complaints against CMOs During September 2022