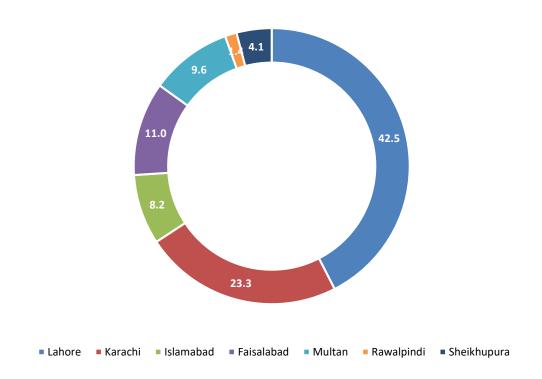

### City-wise Percentage of Quality of Service Complaints against CMOs During September 2022