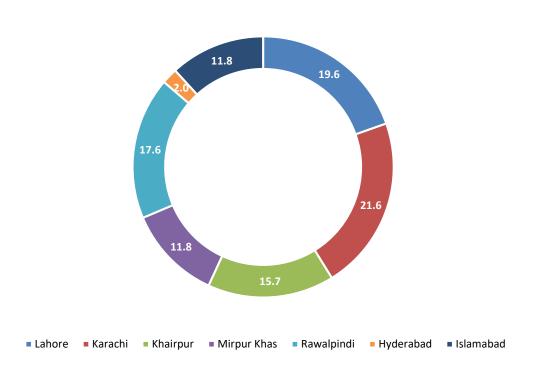

City-wise Percentage of Non Provision of Service in an Area / Coverage Issues Complaints against CMOs during September 2022