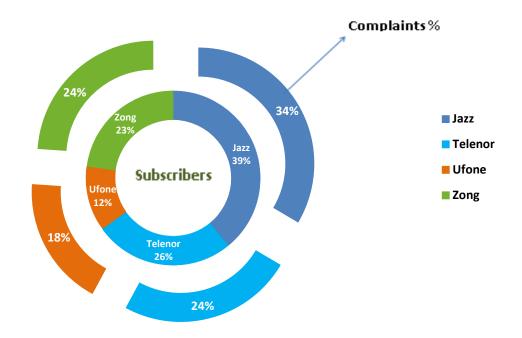

#### Operator-wise Percentage from Total Subscriber of Quality of Service Complaints During September 2022