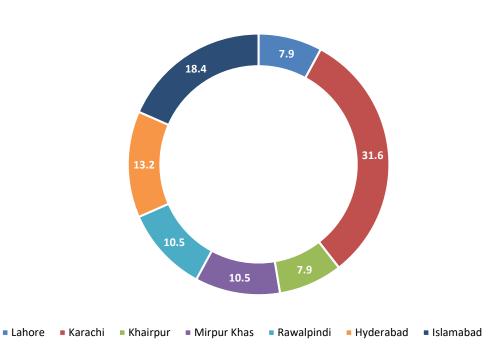

### City-wise Percentage of Quality of Service Complaints against Jazz During September 2022