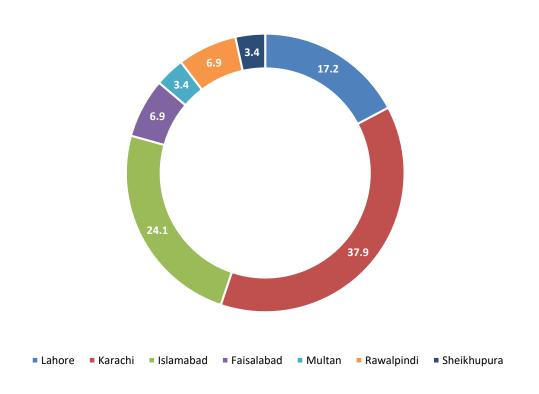

### City-wise Percentage of Quality of Service Complaints against Jazz During September 2022