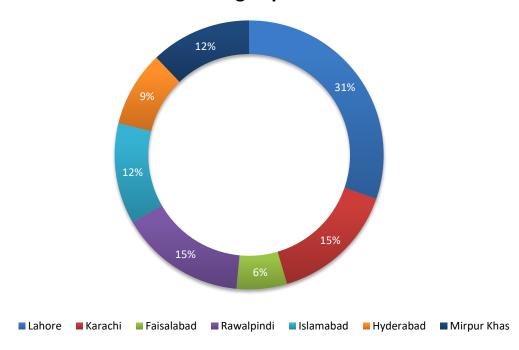

### City-wise Percentage of Quality of Service Complaints against Telenor During September 2022