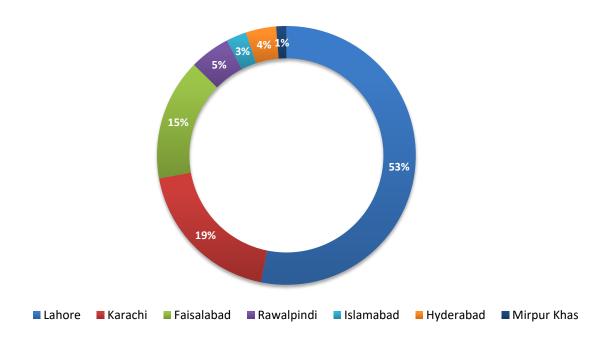

### City-wise Percentage of Quality of Service Complaints against Jazz During September 2022