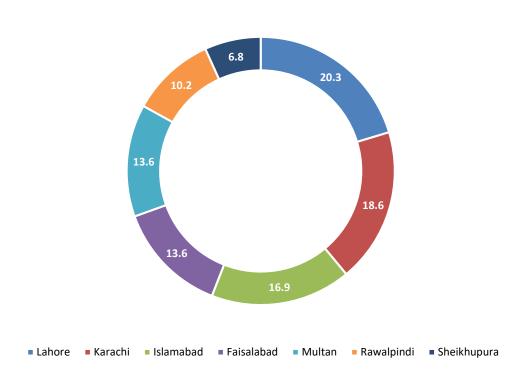

City-wise Percentage of Non Provision of Service in an Area / Coverage Issues Complaints against CMOs during September 2022