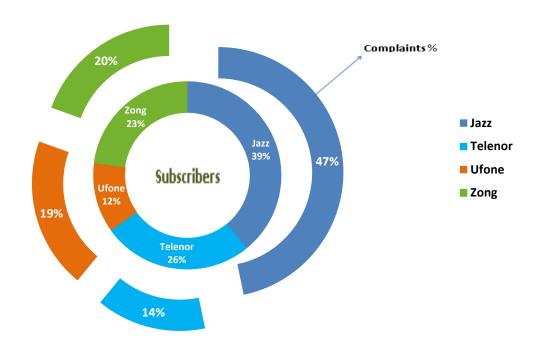

#### Operator-wise Percentage from Total Subscriber of Quality of Service Complaints During September 2022