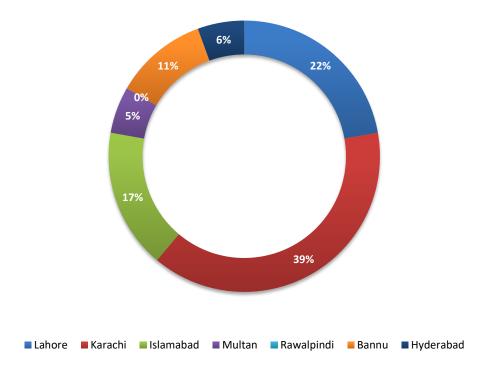

## City-wise Percentage of Quality of Service Complaints against Jazz During October 2022