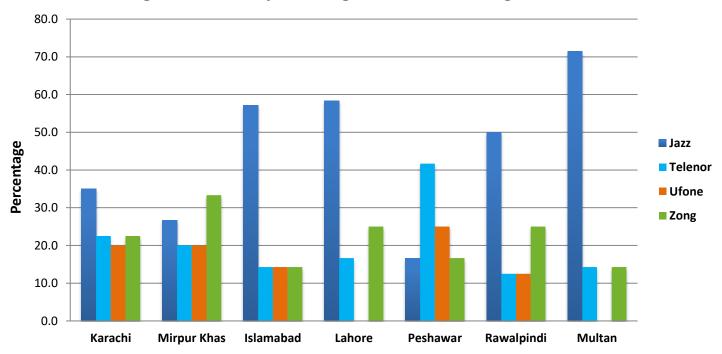

City-wise Percentage of Non Provision of Service in an Area / Coverage Issues Complaints against CMOs during October 2022