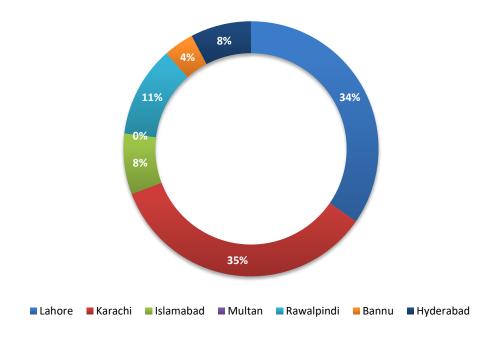

# Operator-wise and City-wise Percentage of Quality of Service Complaints during October 2022

Operator-wise Percentage from Total Subscriber of Quality of Service Complaints During October 2022

City-wise Percentage of Quality of Service Complaints against CMOs During October 2022