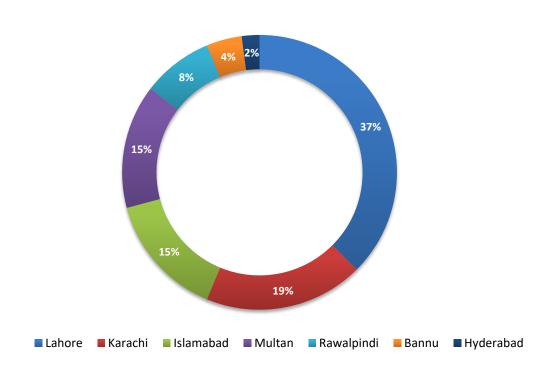

# Operator-wise and City-wise Percentage of Quality of Service Complaints during October 2022

Operator-wise Percentage from Total Subscriber of Quality of Service Complaints During October 2022

City-wise Percentage of Quality of Service Complaints against CMOs During October 2022