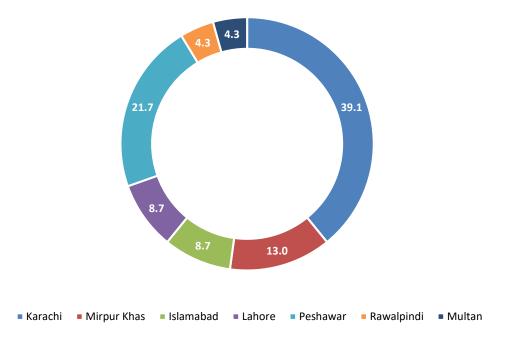

## City-wise Percentage of Quality of Service Complaints against Telenor During October 2022