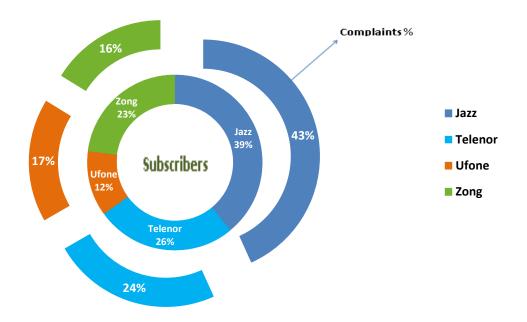

# Operator-wise and City-wise Percentage of Quality of Service Complaints during October 2022

Operator-wise Percentage from Total Subscriber of Quality of Service Complaints During October 2022

City-wise Percentage of Quality of Service Complaints against CMOs During October 2022