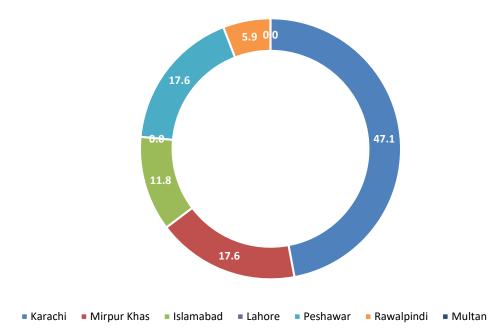

#### City-wise Percentage of Quality of Service Complaints against Zong During October 2022

City-wise Percentage of Quality of Service Complaints against Ufone During October 2022