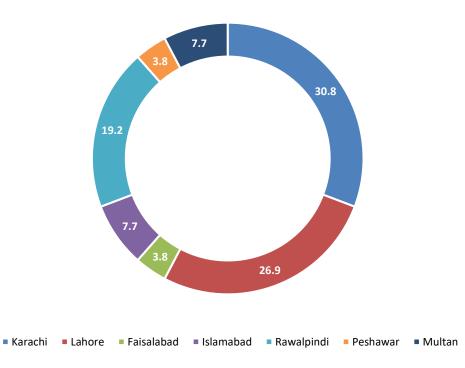

#### City-wise Percentage of Quality of Service Complaints against Zong During October 2022

City-wise Percentage of Quality of Service Complaints against Ufone During October 2022