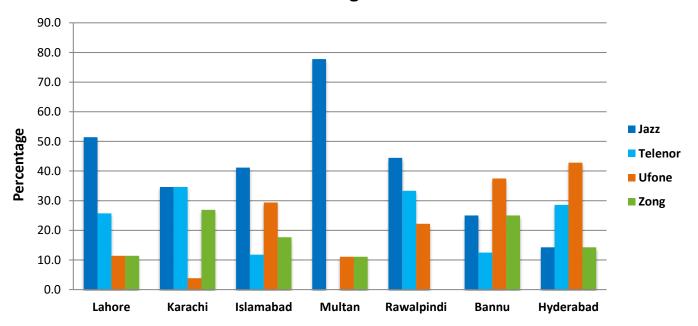

# Operator-wise and City-wise Percentage of Quality of Service Complaints during October 2022

Operator-wise Percentage from Total Subscriber of Quality of Service Complaints During October 2022

City-wise Percentage of Quality of Service Complaints against CMOs During October 2022