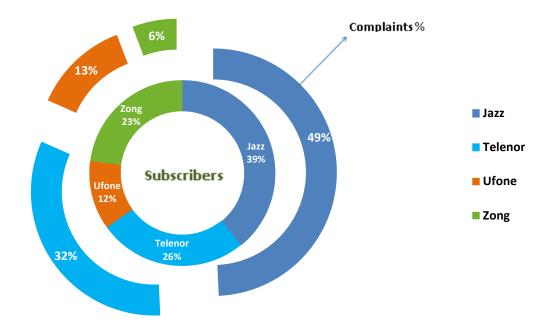

# Operator-wise and City-wise Percentage of Quality of Service Complaints during October 2022

Operator-wise Percentage from Total Subscriber of Quality of Service Complaints During October 2022

City-wise Percentage of Quality of Service Complaints against CMOs During October 2022