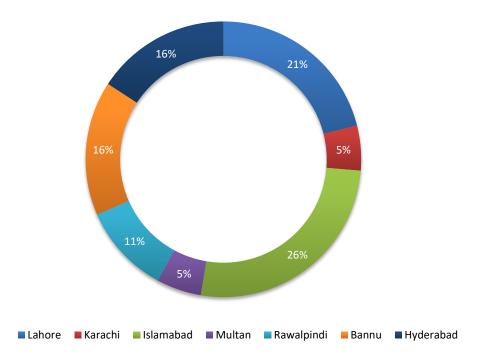

## City-wise Percentage of Quality of Service Complaints against Telenor During October 2022