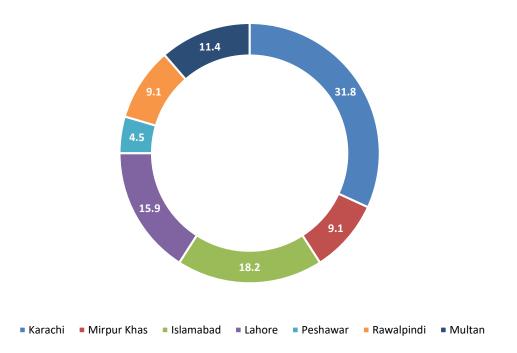

## City-wise Percentage of Quality of Service Complaints against Jazz During October 2022