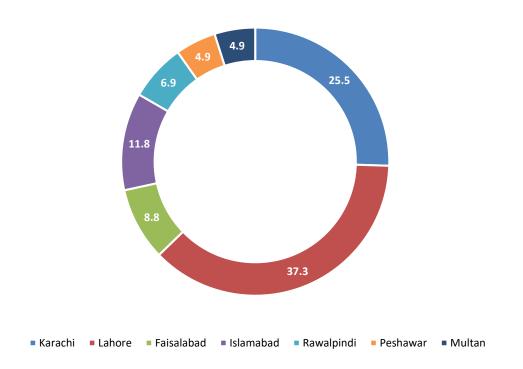

City-wise Percentage of Non Provision of Service in an Area / Coverage Issues Complaints against CMOs during October 2022