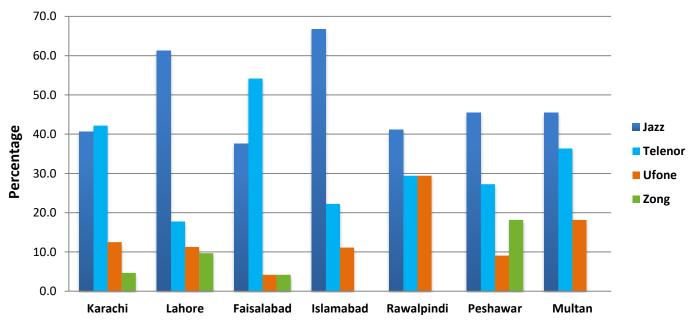

## City-wise Percentage of Quality of Service Complaints against Jazz During October 2022

## City-wise Percentage of Quality of Service Complaints against Telenor During October 2022

#### City-wise Percentage of Quality of Service Complaints against Zong During October 2022

City-wise Percentage of Quality of Service Complaints against Ufone During October 2022