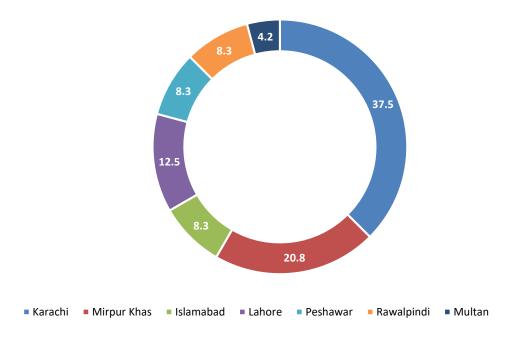

#### City-wise Percentage of Quality of Service Complaints against Zong During October 2022

City-wise Percentage of Quality of Service Complaints against Ufone During October 2022