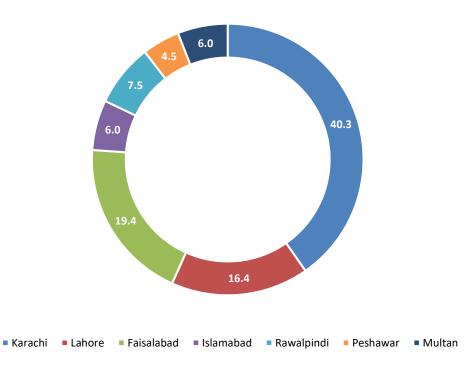

#### City-wise Percentage of of Non Provision of Service in an Area / Coverage IssuesComplaints against Jazz During October 2022