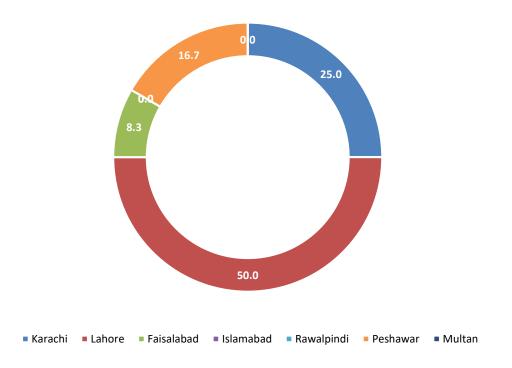

## City-wise Percentage of Quality of Service Complaints against Telenor During October 2022