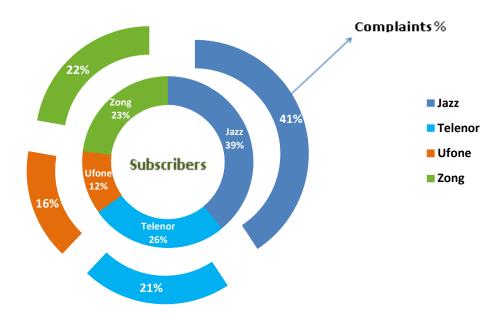

# Operator-wise and City-wise Percentage of Quality of Service Complaints during October 2022

Operator-wise Percentage from Total Subscriber of Quality of Service Complaints During October 2022

City-wise Percentage of Quality of Service Complaints against CMOs During October 2022