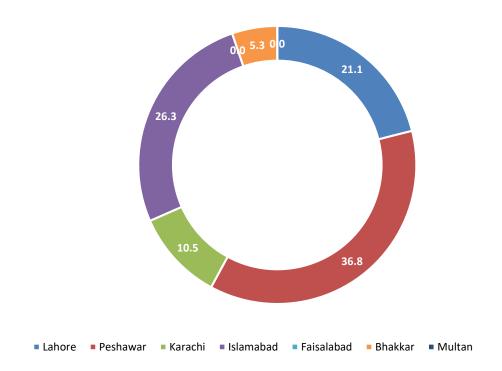

### City-wise Percentage of Quality of Service Complaints against Zong During May 2022