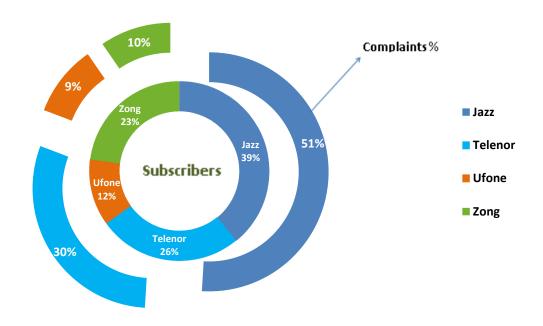

# Operator-wise and City-wise Percentage of Quality of Service Complaints during May 2022

#### Operator-wise Percentage from Total Subscriber of Quality of Service Complaints During May 2022