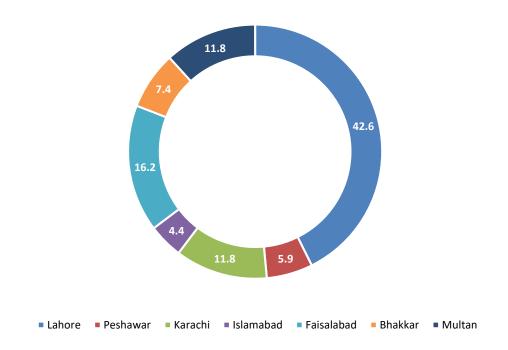

### City-wise Percentage of Quality of Service Complaints against Jazz During May 2022