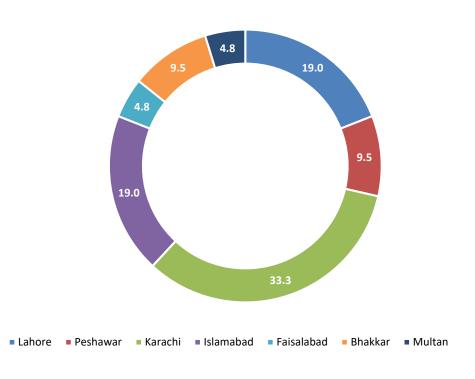

### City-wise Percentage of Quality of Service Complaints against Ufone During May 2022