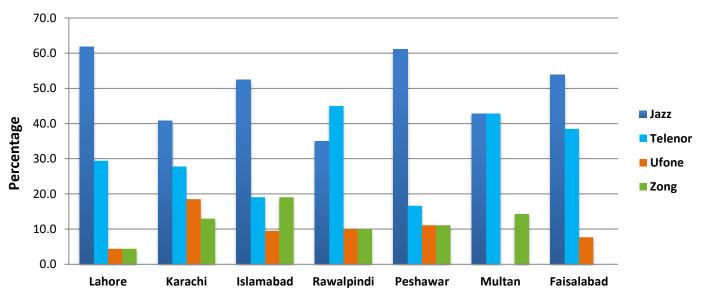

## City-wise Percentage of Quality of Service Complaints against CMOs During May 2022

### City-wise Percentage of Quality of Service Complaints against Jazz During May 2022

#### City-wise Percentage of Quality of Service Complaints against Telenor During May 2022

### City-wise Percentage of Quality of Service Complaints against Zong During May 2022

### City-wise Percentage of Quality of Service Complaints against Ufone During May 2022