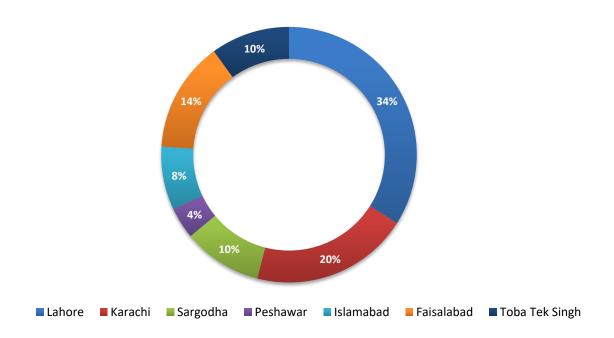

### City-wise Percentage of Quality of Service Complaints against Jazz During May 2022