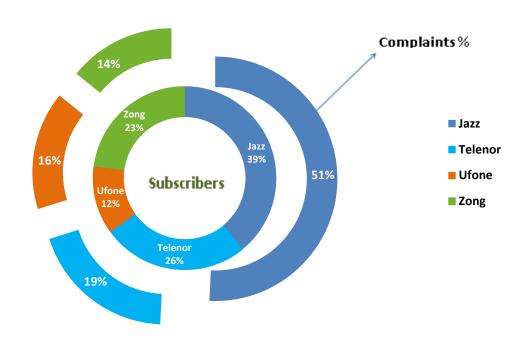

#### Operator-wise Percentage from Total Subscriber of Quality of Service Complaints During May 2022