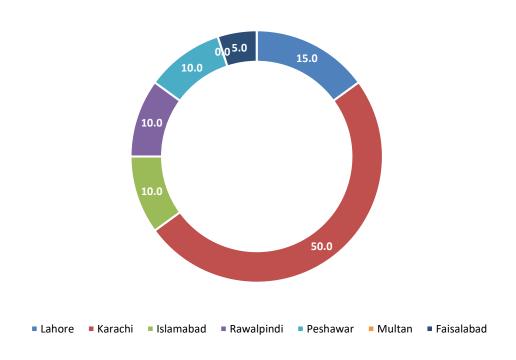

#### City-wise Percentage of Quality of Service Complaints against Telenor During May 2022