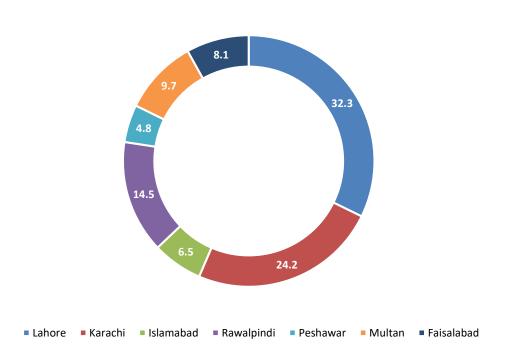

#### City-wise Percentage of Billing Related (Overcharging/ Tariff/ etc.) Complaints against CMOs during May 2022

### City-wise Percentage of of Billing Related Complaints against Jazz During May 2022