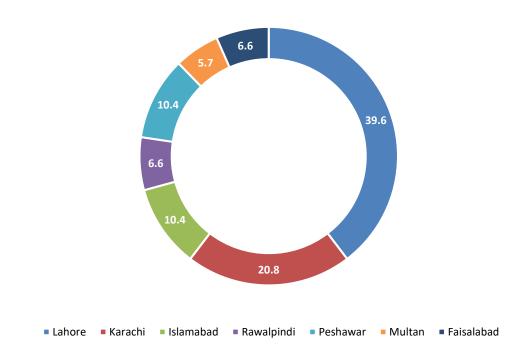

## City-wise Percentage of Non Provision of Service in an Area / Coverage Issues Complaints against CMOs during May 2022

#### City-wise Percentage of of Non Provision of Service in an Area / Coverage IssuesComplaints against Jazz During May 2022