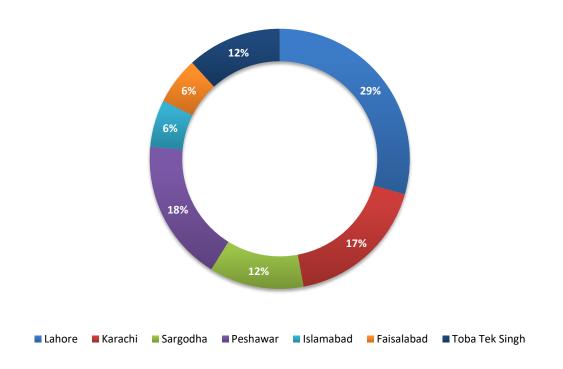

### City-wise Percentage of Quality of Service Complaints against Jazz During May 2022