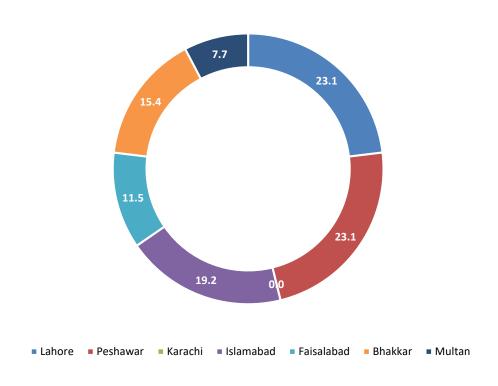

#### City-wise Percentage of Quality of Service Complaints against Telenor During May 2022