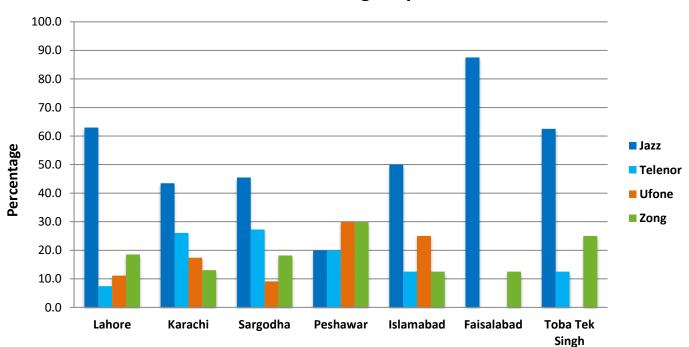

## City-wise Percentage of Quality of Service Complaints against CMOs During May 2022