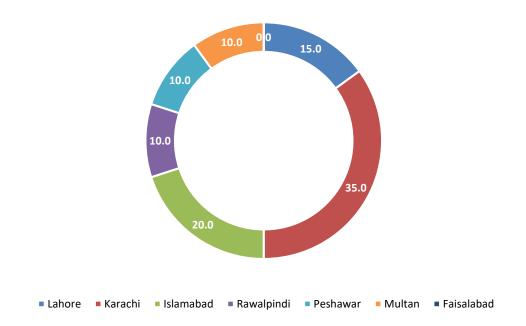

### City-wise Percentage of Quality of Service Complaints against Jazz During May 2022