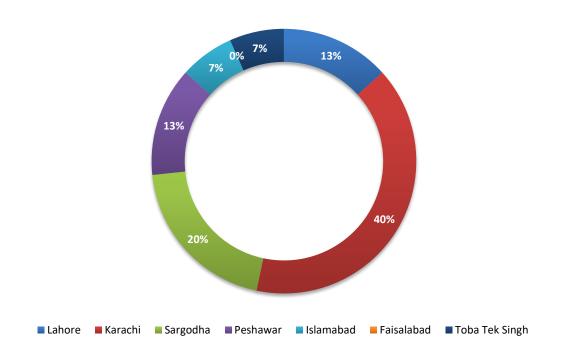

#### City-wise Percentage of Quality of Service Complaints against Telenor During May 2022