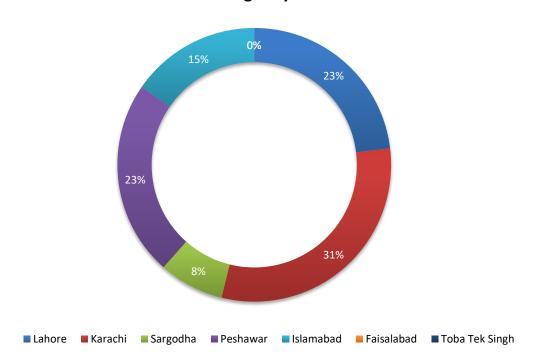

### City-wise Percentage of Quality of Service Complaints against Zong During May 2022