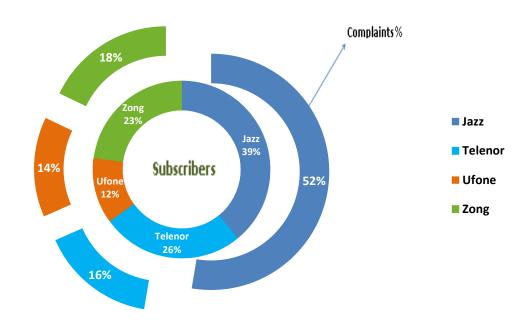

#### Operator-wise Percentage from Total Subscriber of Quality of Service Complaints During May 2022