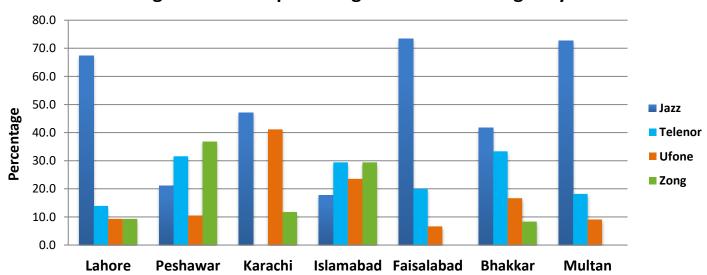

## City-wise Percentage of Quality of Service Complaints against CMOs During May 2022