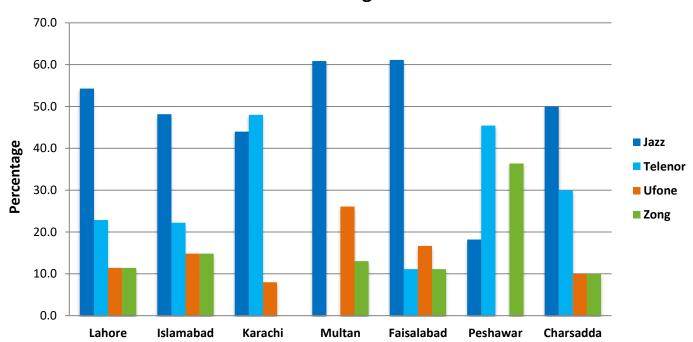

#### City-wise Percentage of Quality of Service Complaints against CMOs During June 2022