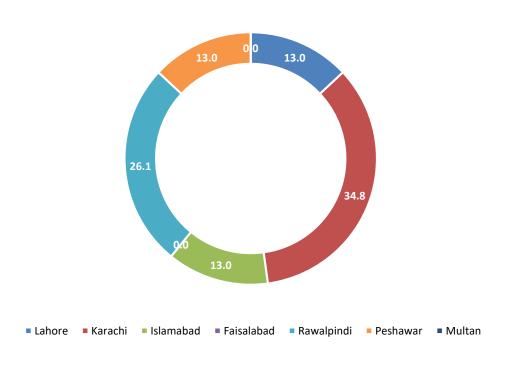

#### City-wise Percentage of of Non Provision of Service in an Area / Coverage IssuesComplaints against Telenor During June 2022