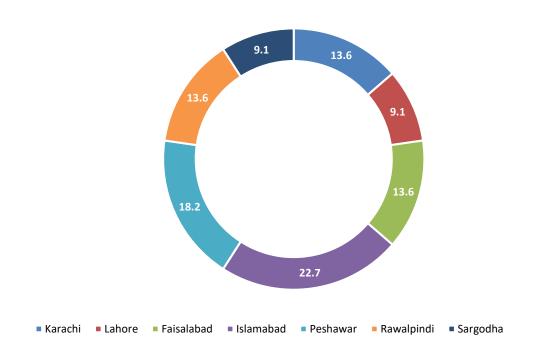

## City-wise Percentage of Quality of Service Complaints against Zong During June 2022