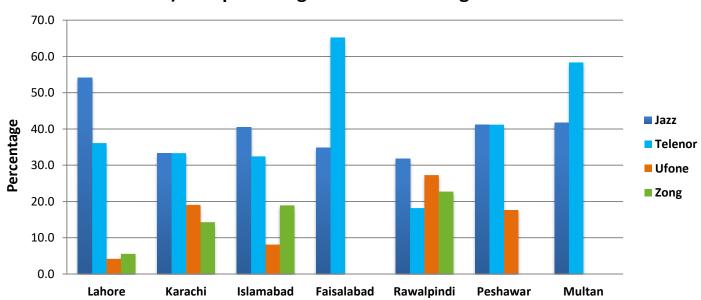

#### City-wise Percentage of Quality of Service Complaints against CMOs During June 2022