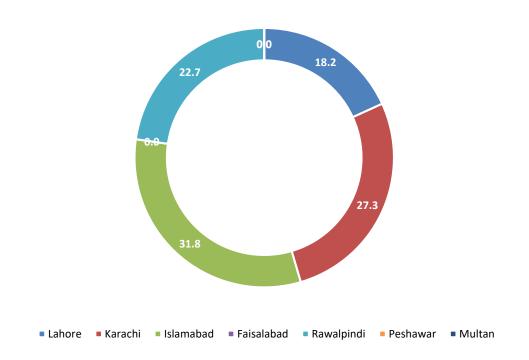

#### City-wise Percentage of of Non Provision of Service in an Area / Coverage IssuesComplaints against Jazz During June 2022