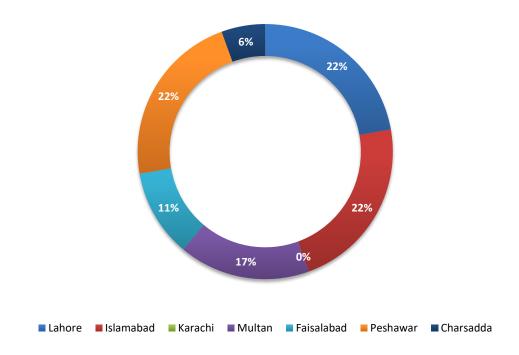

## City-wise Percentage of Quality of Service Complaints against Jazz During June 2022