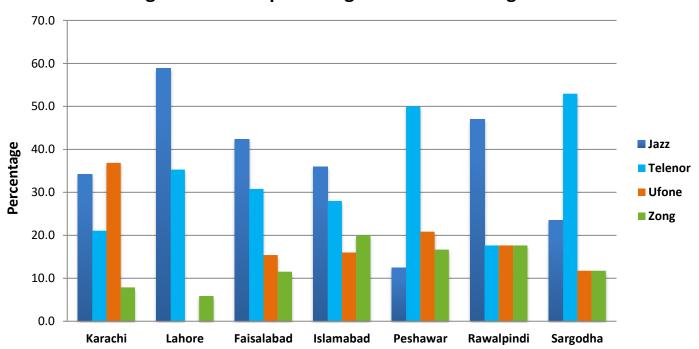

#### City-wise Percentage of Quality of Service Complaints against CMOs During June 2022