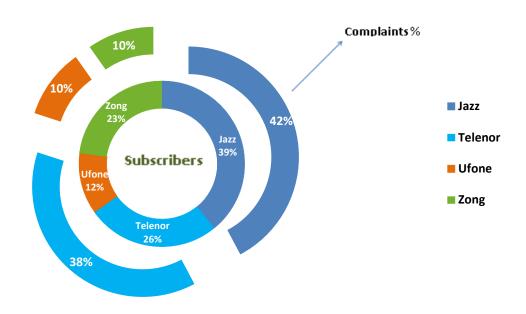

## Operator-wise and City-wise Percentage of Quality of Service Complaints during June 2022

#### Operator-wise Percentage from Total Subscriber of Quality of Service Complaints During June 2022