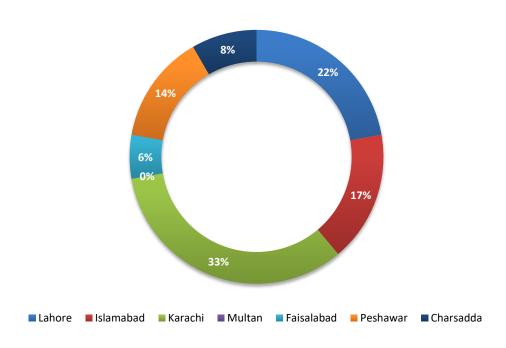

## City-wise Percentage of Quality of Service Complaints against Telenor During June 2022