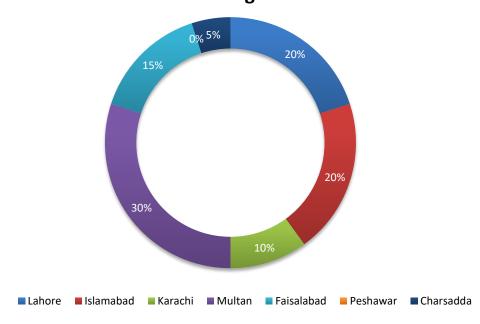

## City-wise Percentage of Quality of Service Complaints against Telenor During June 2022