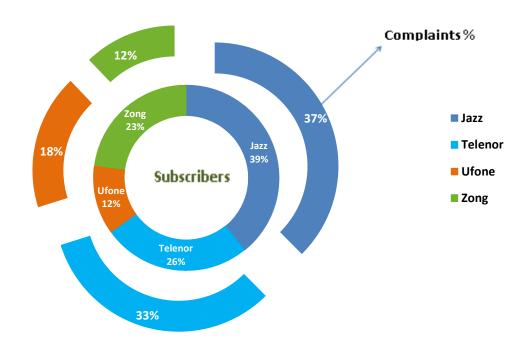

#### Operator-wise Percentage from Total Subscriber of Quality of Service Complaints During June 2022