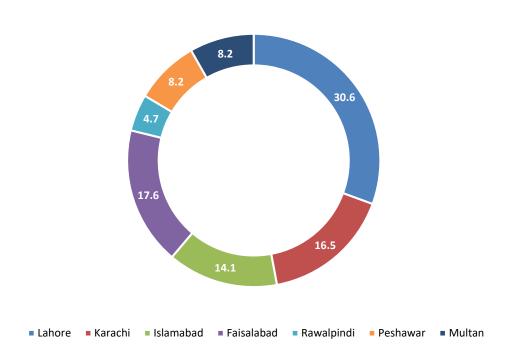

## City-wise Percentage of Quality of Service Complaints against Zong During June 2022