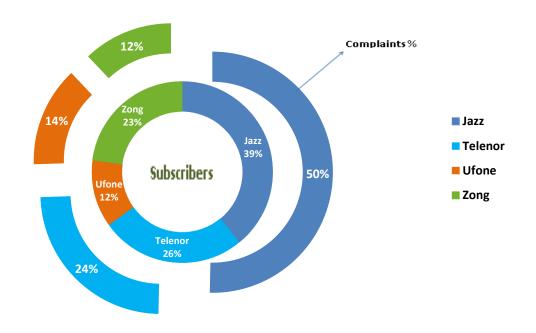

## Operator-wise and City-wise Percentage of Quality of Service Complaints during June 2022

#### Operator-wise Percentage from Total Subscriber of Quality of Service Complaints During June 2022