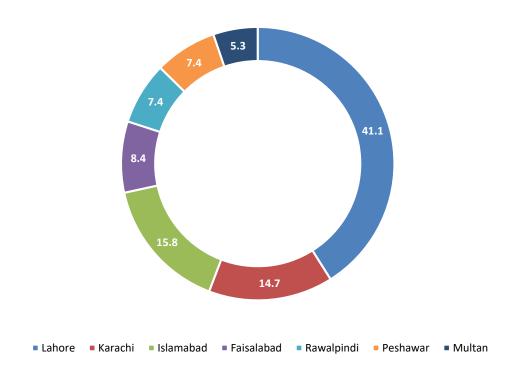

## City-wise Percentage of Quality of Service Complaints against Jazz During June 2022