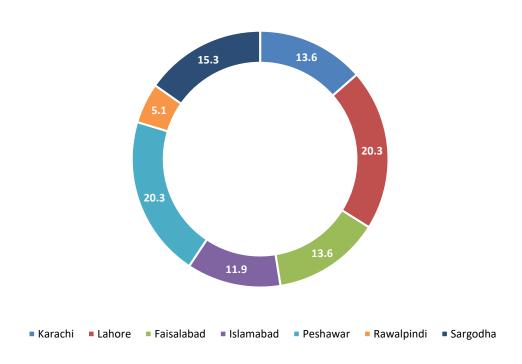

## City-wise Percentage of Quality of Service Complaints against Telenor During June 2022