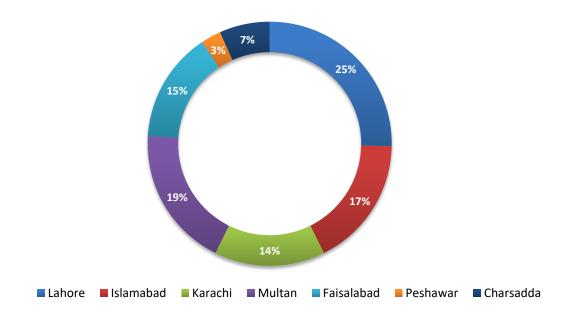

## City-wise Percentage of Quality of Service Complaints against Jazz During June 2022