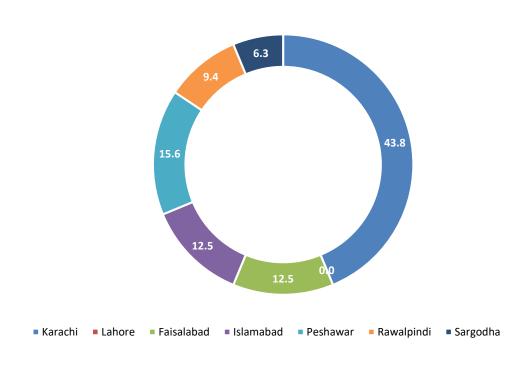

## City-wise Percentage of Quality of Service Complaints against Ufone During June 2022