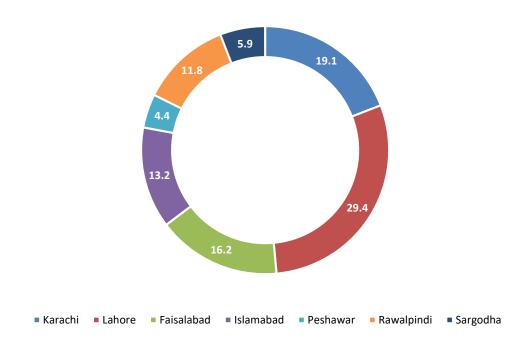

## City-wise Percentage of Quality of Service Complaints against Jazz During June 2022