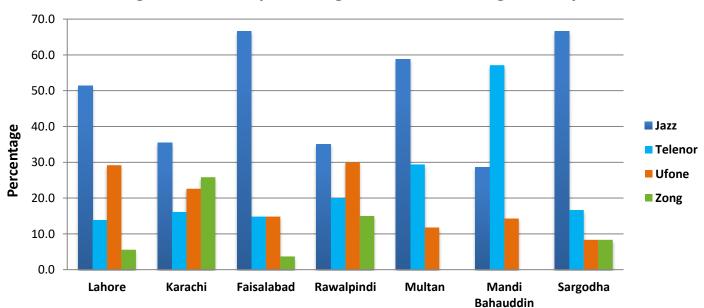

# City-wise Percentage of Quality of Service Complaints against CMOs During January 2022