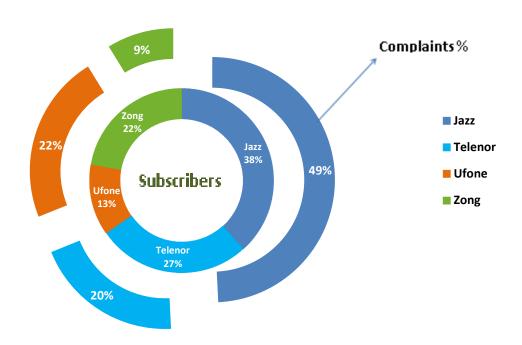

# Operator-wise and City-wise Percentage of Quality of Service Complaints during January 2022

#### Operator-wise Percentage from Total Subscriber of Quality of Service Complaints During January 2022