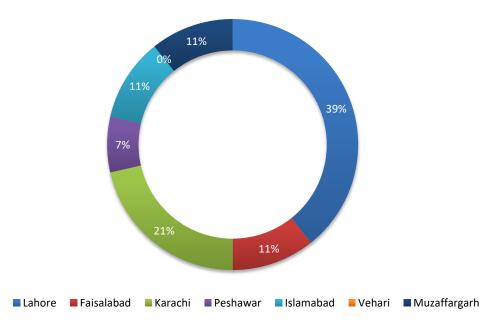

## City-wise Percentage of Quality of Service Complaints against Telenor During January 2022