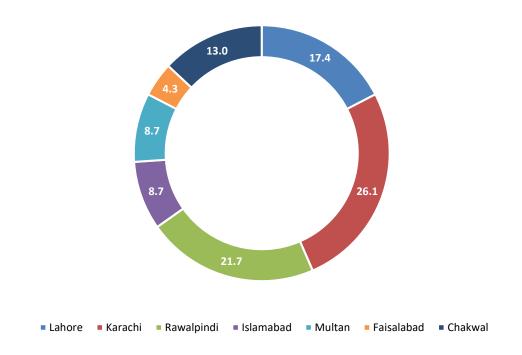

# City-wise Percentage of Quality of Service Complaints against CMOs During January 2022