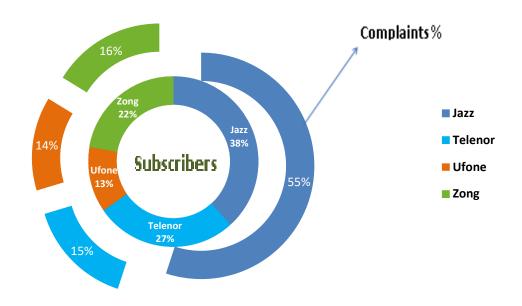

# Operator-wise and City-wise Percentage of Quality of Service Complaints during January 2022

#### Operator-wise Percentage from Total Subscriber of Quality of Service Complaints During January 2022