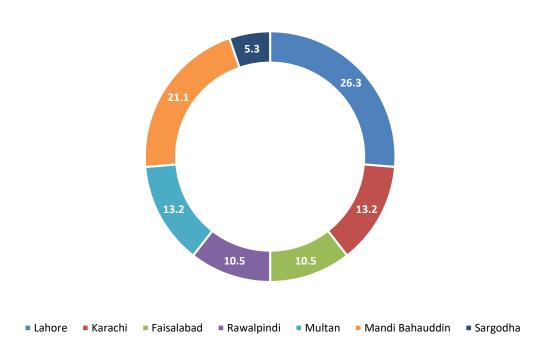

#### City-wise Percentage of Quality of Service Complaints against Zong During January 2022