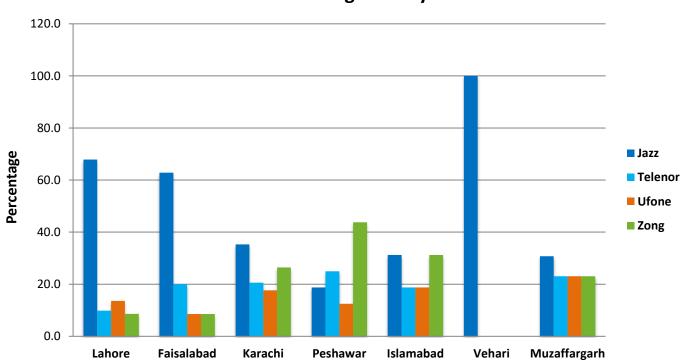

# City-wise Percentage of Quality of Service Complaints against CMOs During January 2022

#### City-wise Percentage of Quality of Service Complaints against Jazz During January 2022

## City-wise Percentage of Quality of Service Complaints against Telenor During January 2022

#### City-wise Percentage of Quality of Service Complaints against Zong During January 2022

### City-wise Percentage of Quality of Service Complaints against Ufone During January 2022