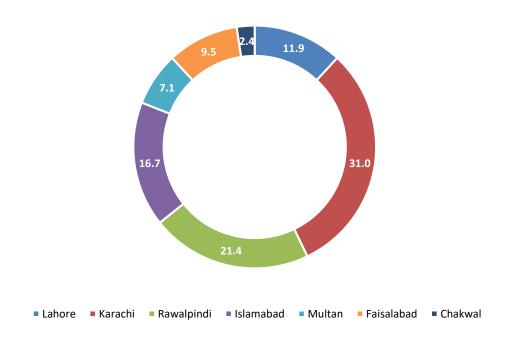

## City-wise Percentage of Quality of Service Complaints against Telenor During January 2022