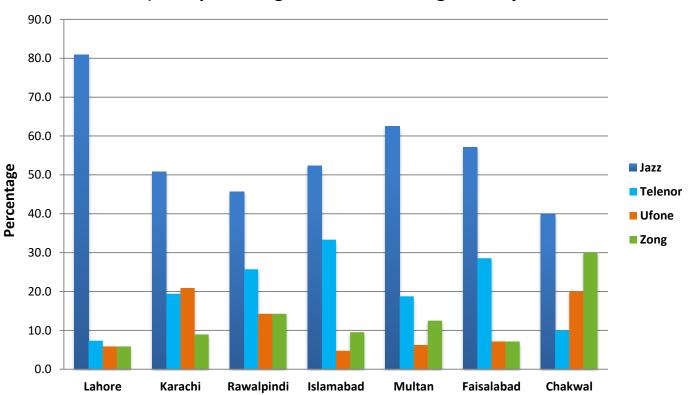

# City-wise Percentage of Quality of Service Complaints against CMOs During January 2022