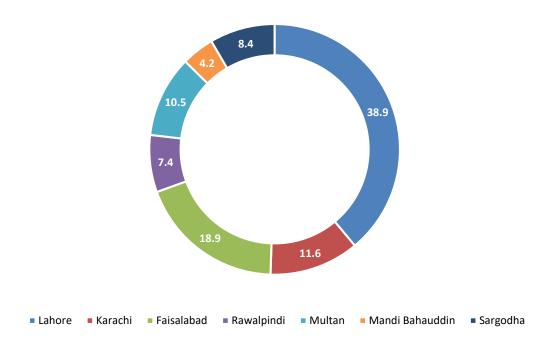

#### City-wise Percentage of Quality of Service Complaints against Jazz During January 2022