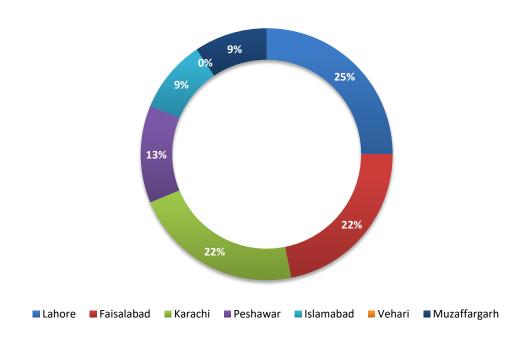

#### City-wise Percentage of Quality of Service Complaints against Zong During January 2022