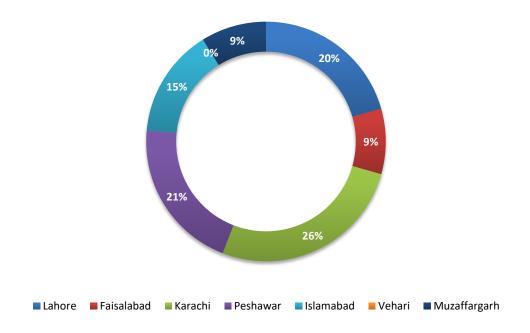

#### City-wise Percentage of Quality of Service Complaints against Jazz During January 2022