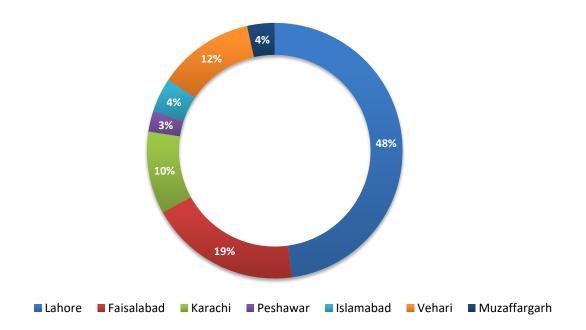

#### City-wise Percentage of Quality of Service Complaints against Jazz During January 2022