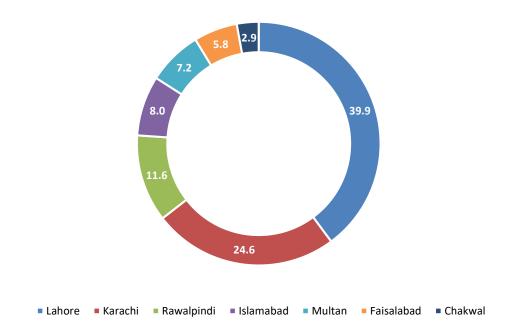

#### City-wise Percentage of Quality of Service Complaints against Jazz During January 2022