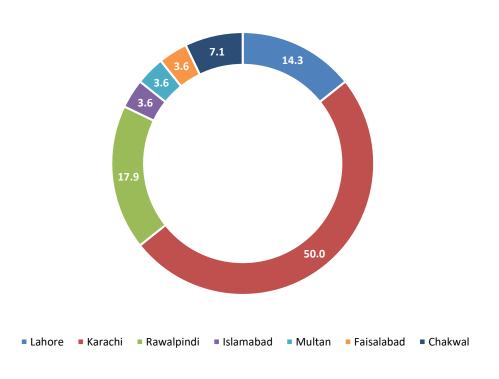

# City-wise Percentage of Non Provision of Service in an Area / Coverage Issues Complaints against CMOs during January 2022