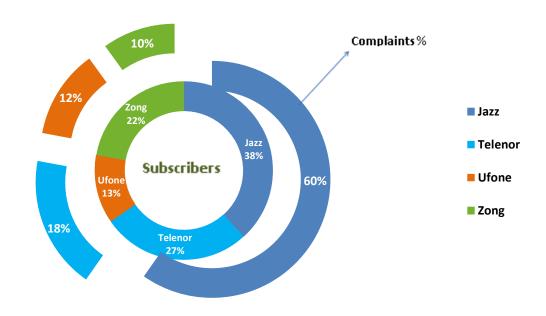

# Operator-wise and City-wise Percentage of Quality of Service Complaints during January 2022

#### Operator-wise Percentage from Total Subscriber of Quality of Service Complaints During January 2022