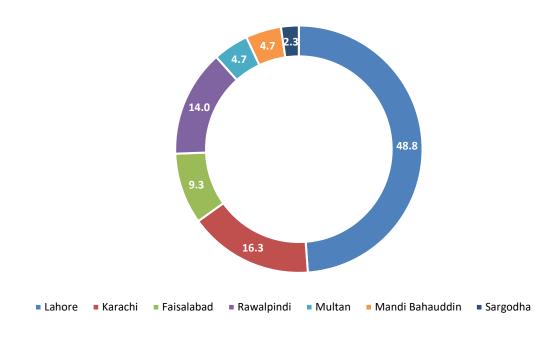

#### City-wise Percentage of of Non Provision of Service in an Area / Coverage IssuesComplaints against Jazz During January 2022