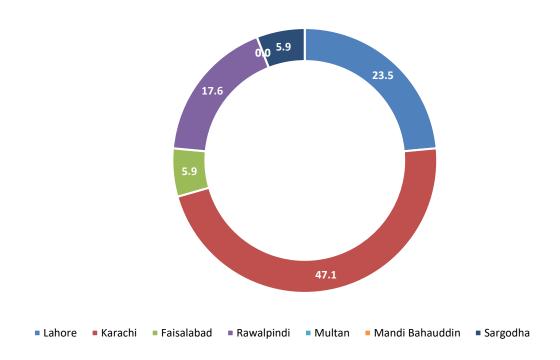

### City-wise Percentage of Quality of Service Complaints against Ufone During January 2022