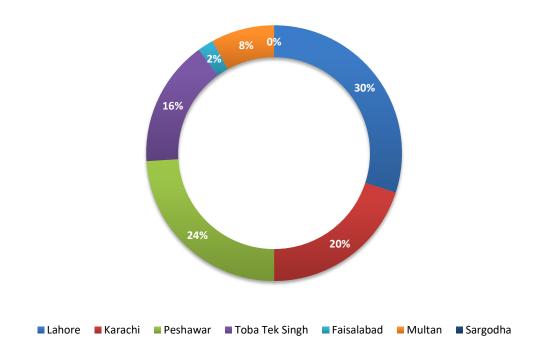

#### City-wise Percentage of of Non Provision of Service in an Area / Coverage IssuesComplaints against Jazz During February 2022