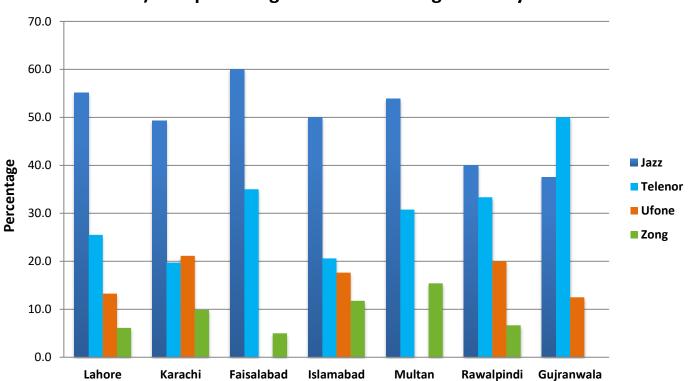

# City-wise Percentage of Quality of Service Complaints against CMOs During February 2022