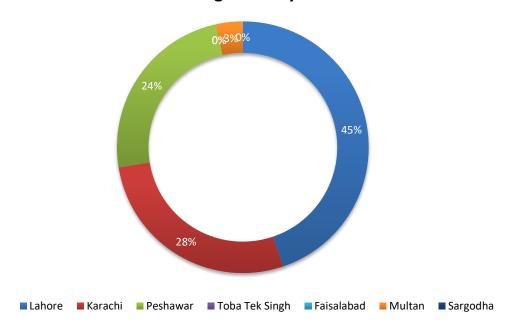

#### City-wise Percentage of of Non Provision of Service in an Area / Coverage IssuesComplaints against Telenor During February 2022