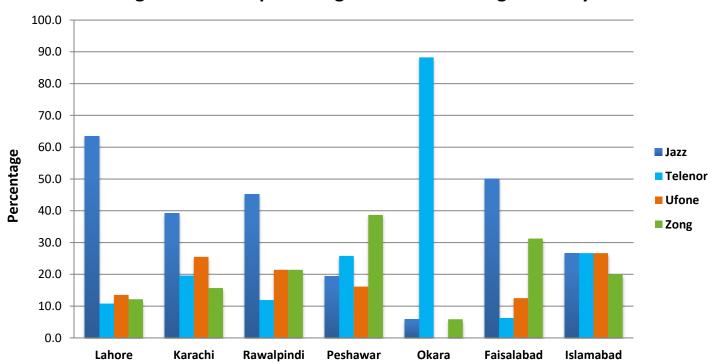

# City-wise Percentage of Non Provision of Service in an Area / Coverage Issues Complaints against CMOs during February 2022