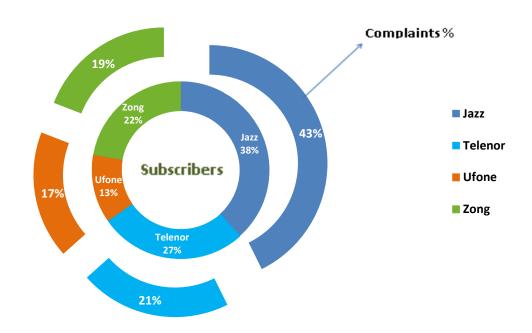

# Operator-wise and City-wise Percentage of Non Provision of Service in an Area / Coverage Issues during February 2022

# Operator-wise Percentage from Total Received Complaints and Subscribers of Non Provision of Service in an Area / Coverage Issues Complaints during February 2022