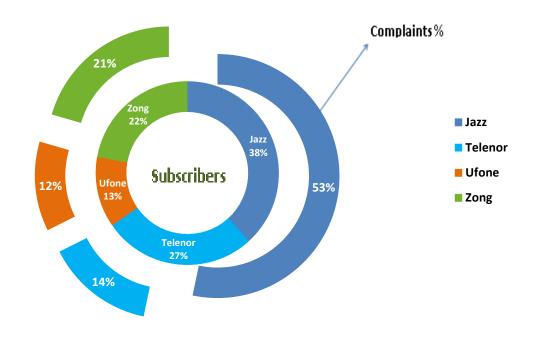

#### Operator-wise and City-wise Percentage of Quality of Service Complaints during February 2022

#### Operator-wise Percentage from Total Subscriber of Quality of Service Complaints During February 2022