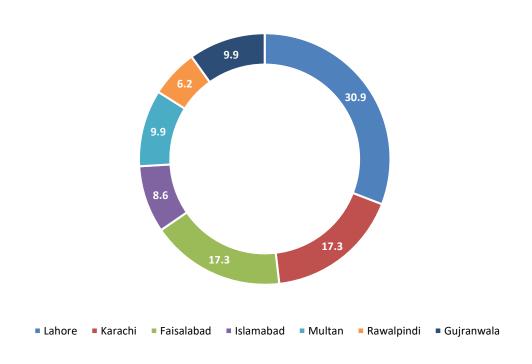

#### City-wise Percentage of Quality of Service Complaints against Telenor During February 2022