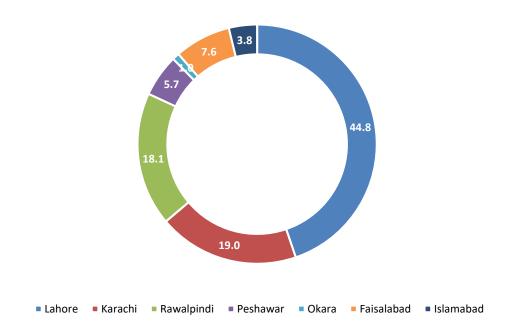

#### City-wise Percentage of Quality of Service Complaints against Jazz During February 2022