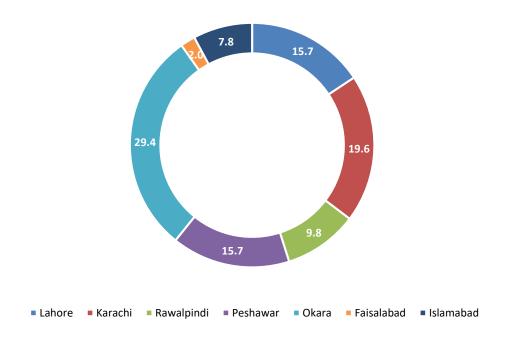

#### City-wise Percentage of Quality of Service Complaints against Telenor During February 2022