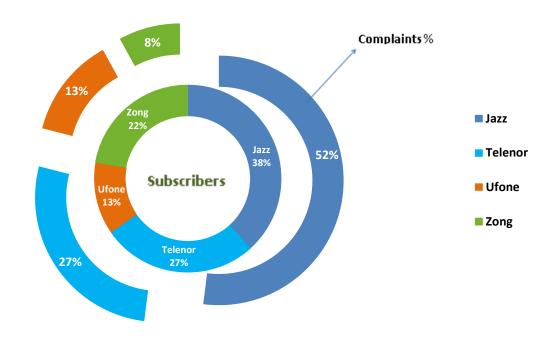

#### Operator-wise and City-wise Percentage of Quality of Service Complaints during February 2022

#### Operator-wise Percentage from Total Subscriber of Quality of Service Complaints During February 2022