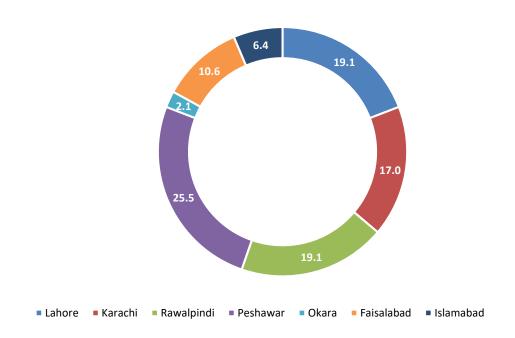

#### City-wise Percentage of Quality of Service Complaints against Zong During February 2022