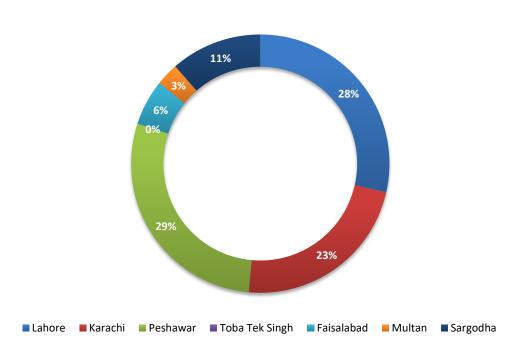

#### City-wise Percentage of Quality of Service Complaints against Zong During February 2022