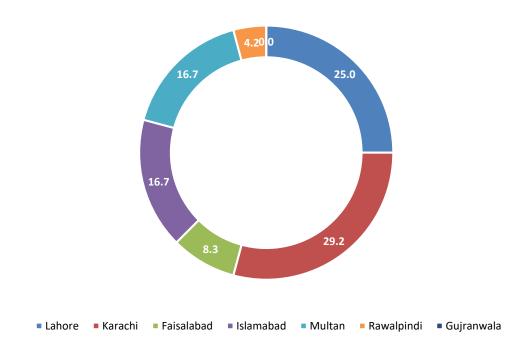

# City-wise Percentage of Quality of Service Complaints against CMOs During February 2022