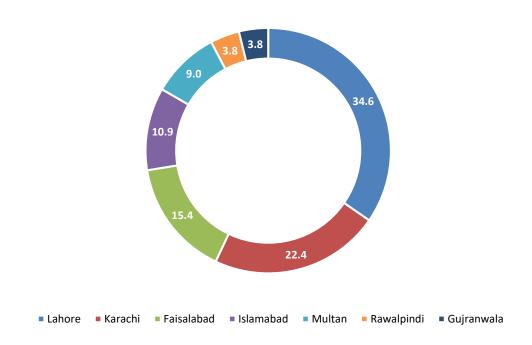

#### City-wise Percentage of Quality of Service Complaints against Jazz During February 2022