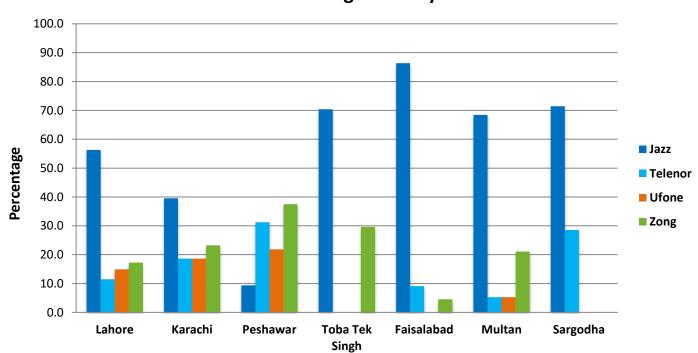

#### Operator-wise and City-wise Percentage of Quality of Service Complaints during February 2022

# City-wise Percentage of Quality of Service Complaints against CMOs During February 2022

#### City-wise Percentage of Quality of Service Complaints against Jazz During February 2022

#### City-wise Percentage of Quality of Service Complaints against Telenor During February 2022

#### City-wise Percentage of Quality of Service Complaints against Zong During February 2022

#### City-wise Percentage of Quality of Service Complaints against Ufone During February 2022