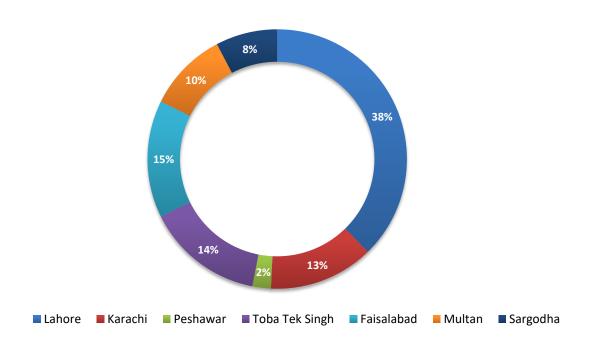

#### City-wise Percentage of Quality of Service Complaints against Jazz During February 2022