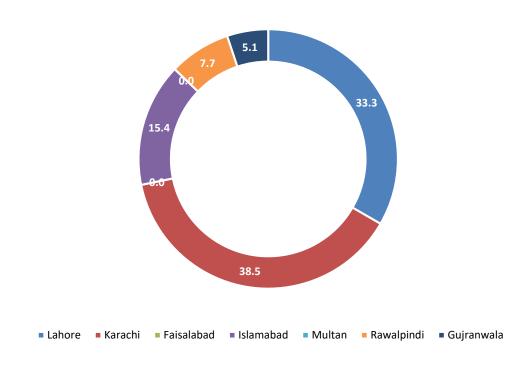

# City-wise Percentage of Non Provision of Service in an Area / Coverage Issues Complaints against CMOs during February 2022