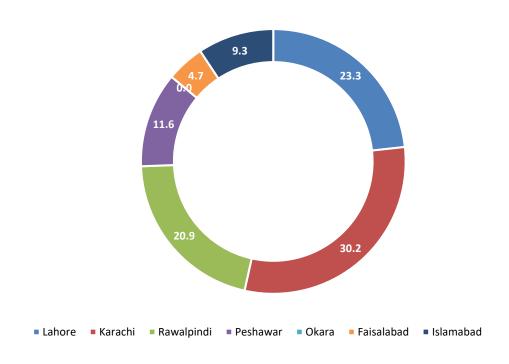

#### City-wise Percentage of Quality of Service Complaints against Ufone During February 2022