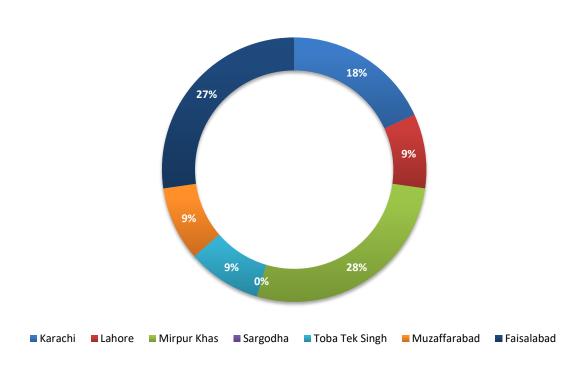

# City-wise Percentage of Non Provision of Service in an Area / Coverage Issues Complaints against CMOs during December 2022