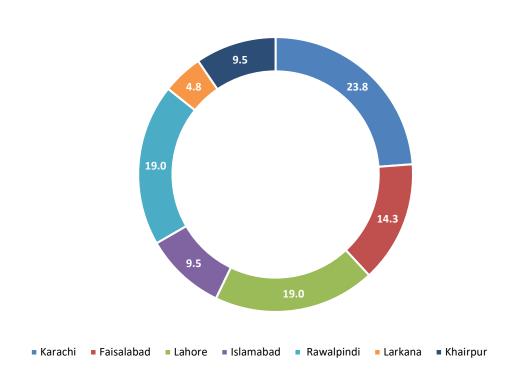

## City-wise Percentage of Quality of Service Complaints against Ufone During December 2022