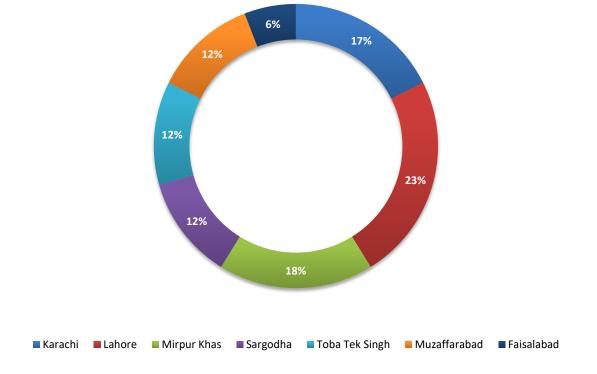

## City-wise Percentage of Quality of Service Complaints against Jazz During December 2022