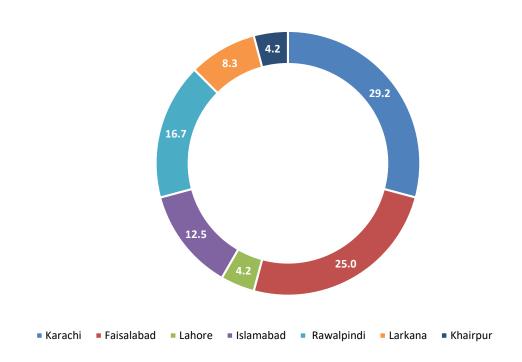

## City-wise Percentage of Quality of Service Complaints against Zong During December 2022