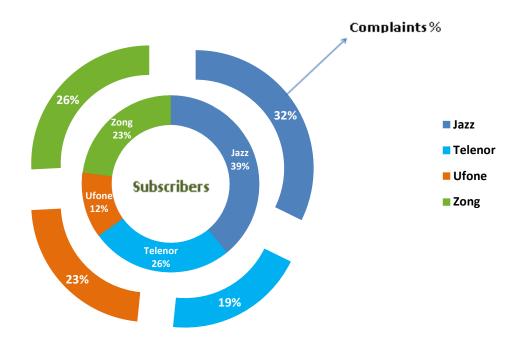

#### Operator-wise and City-wise Percentage of Quality of Service Complaints during December 2022

#### Operator-wise Percentage from Total Subscriber of Quality of Service Complaints During December 2022