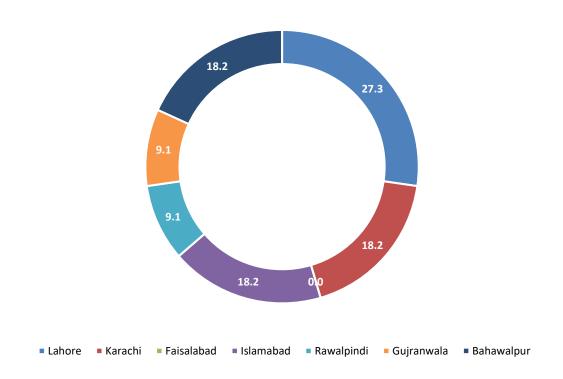

## City-wise Percentage of Quality of Service Complaints against Jazz During December 2022