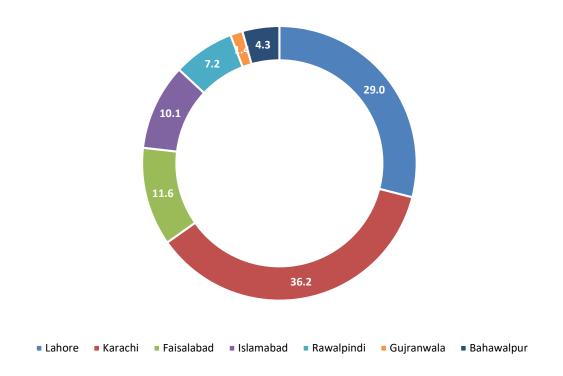

## City-wise Percentage of Quality of Service Complaints against Jazz During December 2022