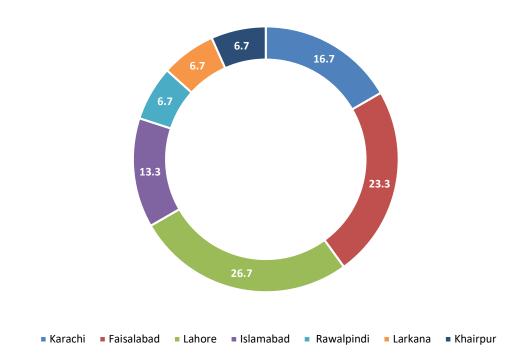

## City-wise Percentage of Quality of Service Complaints against Jazz During December 2022