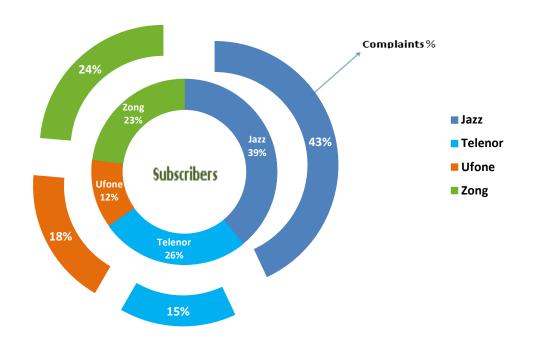

#### Operator-wise and City-wise Percentage of Quality of Service Complaints during December 2022

#### Operator-wise Percentage from Total Subscriber of Quality of Service Complaints During December 2022