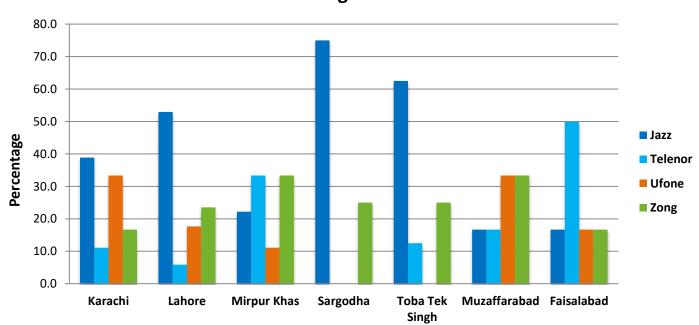

# City-wise Percentage of Quality of Service Complaints against CMOs During December 2022

## City-wise Percentage of Quality of Service Complaints against Jazz During December 2022

#### City-wise Percentage of Quality of Service Complaints against Telenor During December 2022

## City-wise Percentage of Quality of Service Complaints against Zong During December 2022

## City-wise Percentage of Quality of Service Complaints against Ufone During December 2022