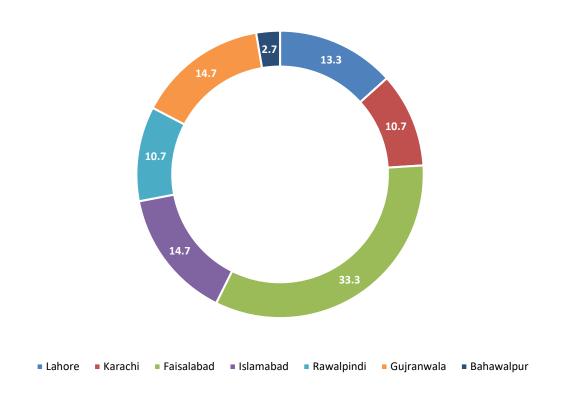

#### City-wise Percentage of Quality of Service Complaints against Telenor During December 2022