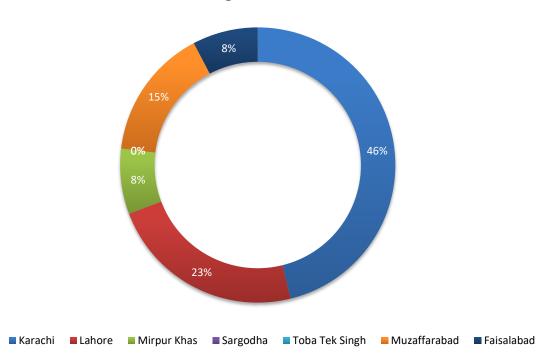

#### City-wise Percentage of of Non Provision of Service in an Area / Coverage IssuesComplaints against Jazz During December 2022