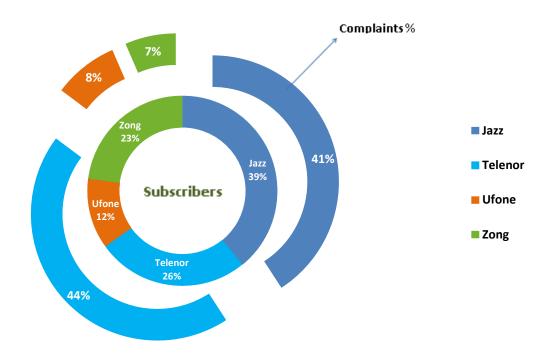

#### Operator-wise Percentage from Total Subscriber of Quality of Service Complaints During December 2022