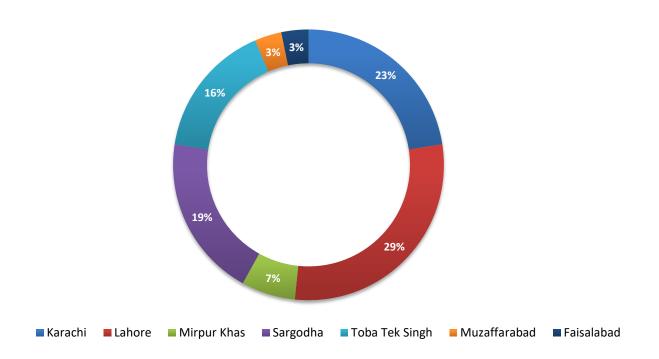

# City-wise Percentage of Non Provision of Service in an Area / Coverage Issues Complaints against CMOs during December 2022