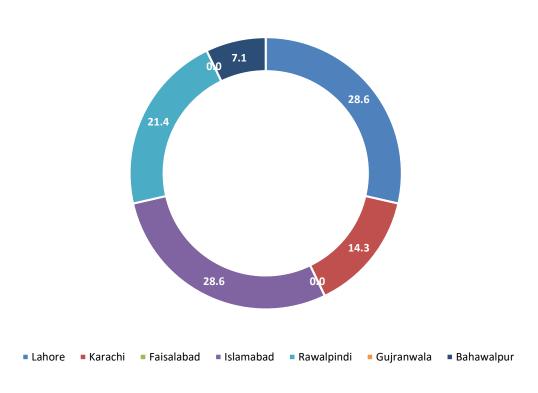

## City-wise Percentage of Quality of Service Complaints against Zong During December 2022