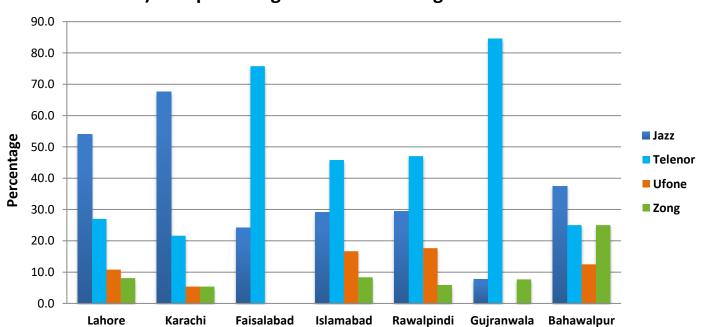

# City-wise Percentage of Quality of Service Complaints against CMOs During December 2022