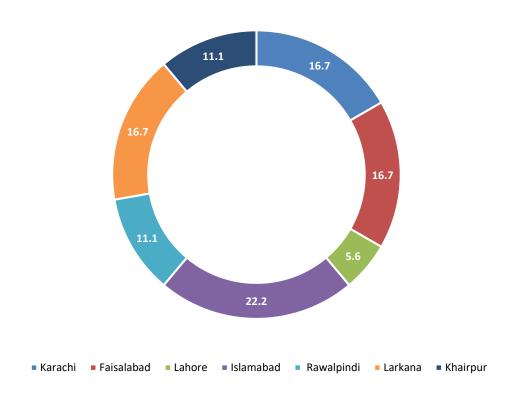

#### City-wise Percentage of Quality of Service Complaints against Telenor During December 2022