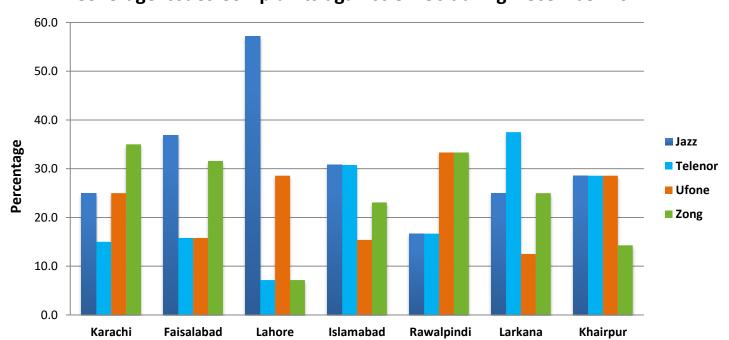

# City-wise Percentage of Non Provision of Service in an Area / Coverage Issues Complaints against CMOs during December 2022