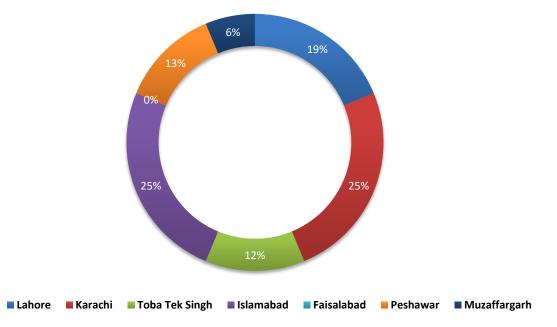

#### City-wise Percentage of of Non Provision of Service in an Area / Coverage IssuesComplaints against Zong During April 2022