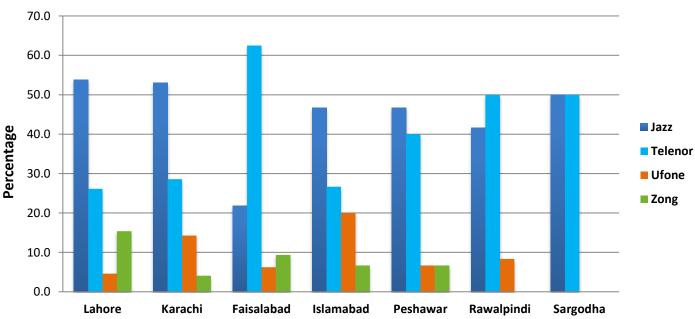

# **Operator-wise and City-wise Percentage of Billing Related** (Overcharging/Tariff/etc.) Complaints during April 2022

Operator-wise Percentage from Total Subscriber of Billing Related Complaints during April 2022

#### City-wise Percentage of of Billing Related Complaints against Jazz During April 2022

#### City-wise Percentage of of Billing Related Complaints against Telenor During April 2022

#### City-wise Percentage of of Billing Related Complaints against Zong During April 2022

City-wise Percentage of of Billing Related Complaints against Ufone During April 2022