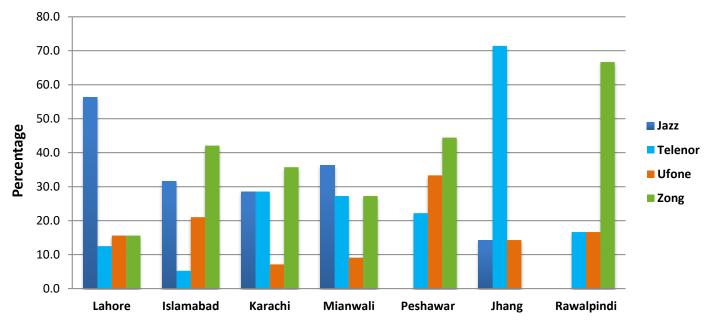

City-wise Percentage of Non Provision of Service in an Area / Coverage Issues Complaints against CMOs during April 2022

#### City-wise Percentage of of Non Provision of Service in an Area / Coverage IssuesComplaints against Jazz During April 2022