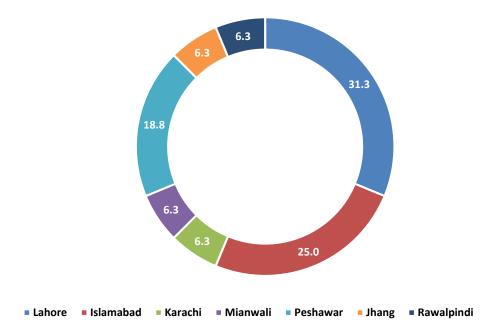

#### City-wise Percentage of of Non Provision of Service in an Area / Coverage IssuesComplaints against Telenor During April 2022

Lahore = Islamabad = Karachi = Mianwali = Peshawar = Jhang = Rawalpindi