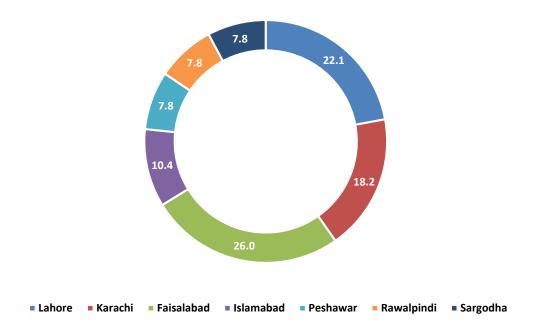

### City-wise Percentage of Quality of Service Complaints against Zong During April 2022