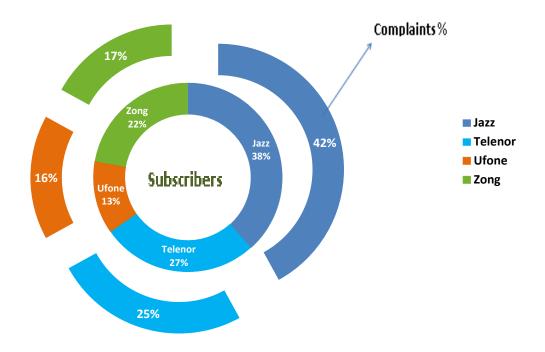

# Operator-wise and City-wise Percentage of Quality of Service Complaints during April 2022

Operator-wise Percentage from Total Subscriber of Quality of Service Complaints during April 2022

City-wise Percentage of Quality of Service Complaints against CMOs during April 2022