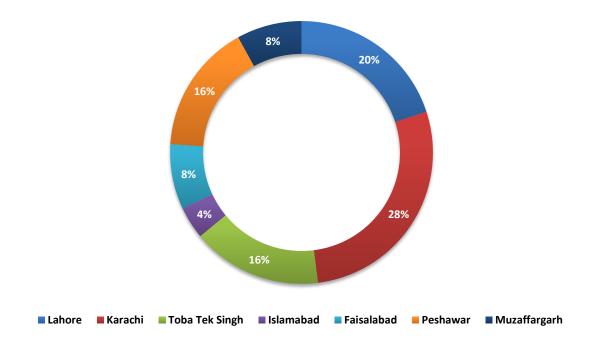

#### City-wise Percentage of of Non Provision of Service in an Area / Coverage IssuesComplaints against Jazz During April 2022