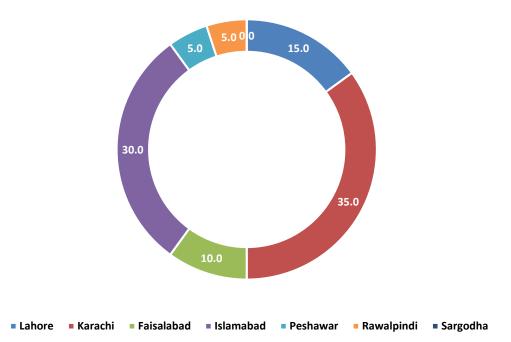

#### City-wise Percentage of of Non Provision of Service in an Area / Coverage IssuesComplaints against Jazz During April 2022