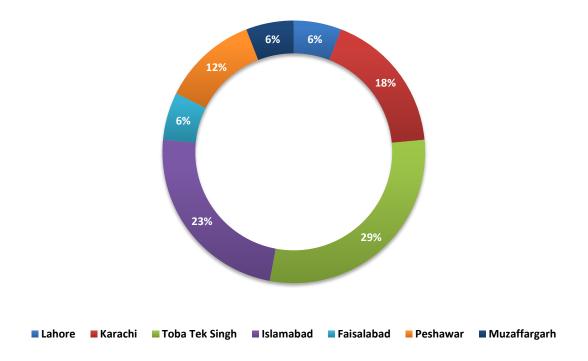

#### City-wise Percentage of of Non Provision of Service in an Area / Coverage IssuesComplaints against Telenor During April 2022

Lahore = Islamabad = Karachi = Mianwali = Peshawar = Jhang = Rawalpindi