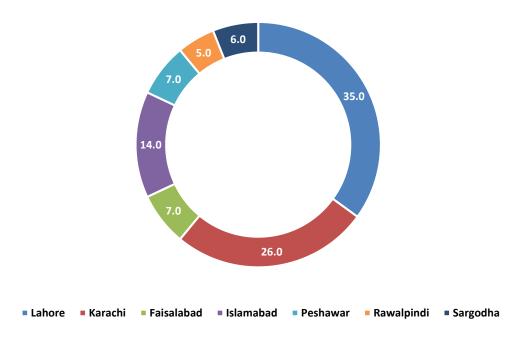

#### City-wise Percentage of Quality of Service Complaints against Telenor During April 2022