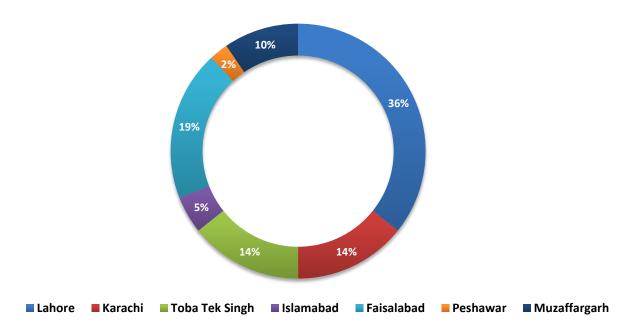

# Operator-wise and City-wise Percentage of Quality of Service Complaints during April 2022

Operator-wise Percentage from Total Subscriber of Quality of Service Complaints during April 2022

City-wise Percentage of Quality of Service Complaints against CMOs during April 2022