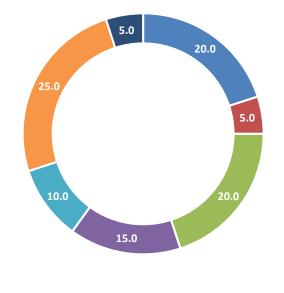

#### City-wise Percentage of of Non Provision of Service in an Area / Coverage IssuesComplaints against Telenor During April 2022

Lahore = Islamabad = Karachi = Mianwali = Peshawar = Jhang = Rawalpindi