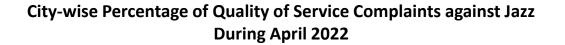

# Operator-wise and City-wise Percentage of Quality of Service Complaints during April 2022

Operator-wise Percentage from Total Subscriber of Quality of Service Complaints during April 2022

City-wise Percentage of Quality of Service Complaints against CMOs during April 2022