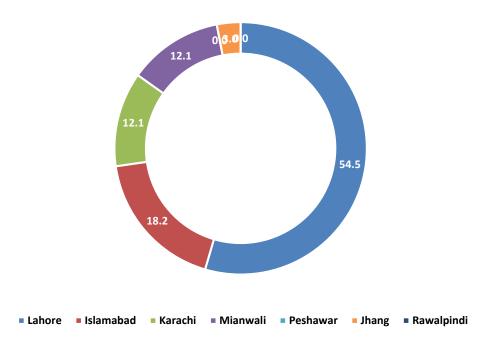

City-wise Percentage of Non Provision of Service in an Area / Coverage Issues Complaints against CMOs during April 2022

#### City-wise Percentage of of Non Provision of Service in an Area / Coverage IssuesComplaints against Jazz During April 2022