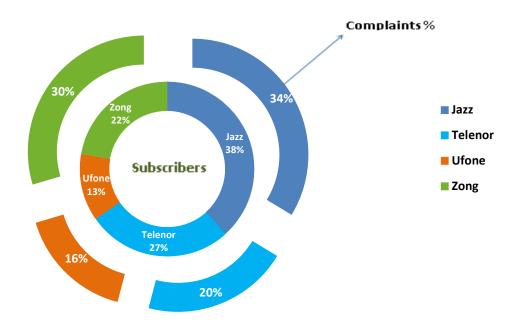

# Operator-wise and City-wise Percentage of Quality of Service Complaints during April 2022

Operator-wise Percentage from Total Subscriber of Quality of Service Complaints during April 2022

City-wise Percentage of Quality of Service Complaints against CMOs during April 2022