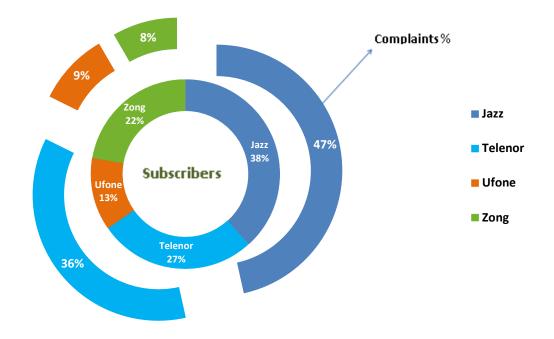

# Operator-wise and City-wise Percentage of Quality of Service Complaints during April 2022

Operator-wise Percentage from Total Subscriber of Quality of Service Complaints during April 2022

City-wise Percentage of Quality of Service Complaints against CMOs during April 2022