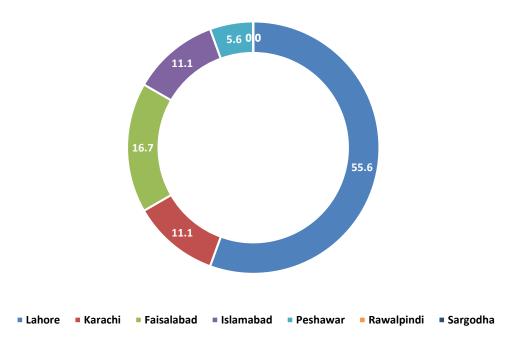

### City-wise Percentage of Quality of Service Complaints against Ufone During April 2022