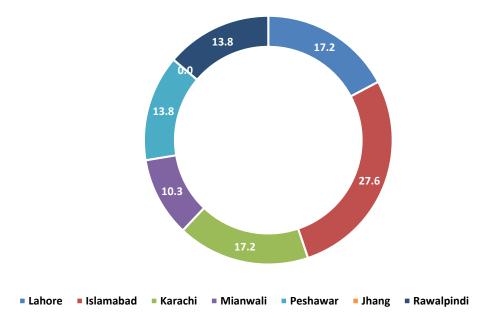

#### City-wise Percentage of of Non Provision of Service in an Area / Coverage IssuesComplaints against Zong During April 2022