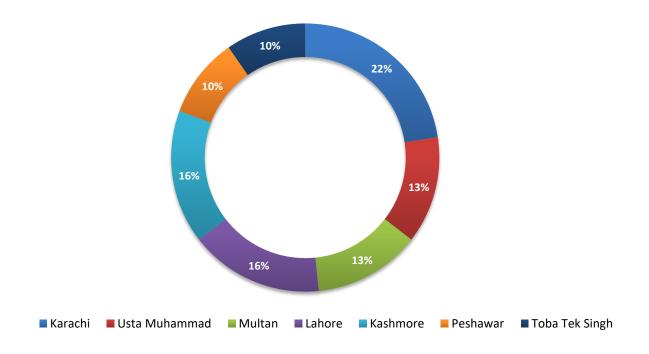

### City-wise Percentage of Quality of Service Complaints against Jazz During January 2024

City-wise Percentage of Quality of Service Complaints against Telenor During January 2024