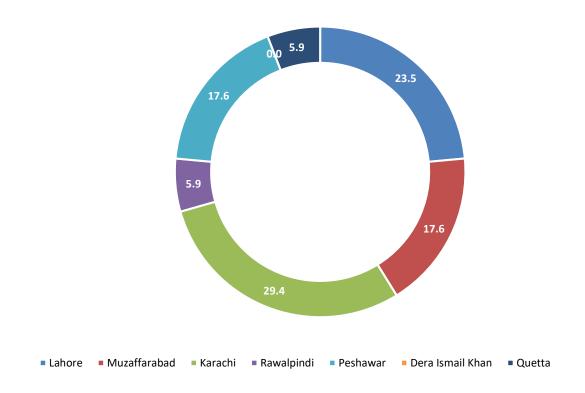

#### City-wise Percentage of of Non Provision of Service in an Area / Coverage IssuesComplaints against Telenor During January 2024