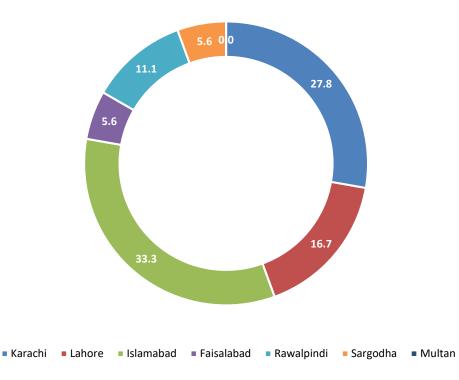

### City-wise Percentage of Quality of Service Complaints against Jazz During January 2024

City-wise Percentage of Quality of Service Complaints against Telenor During January 2024