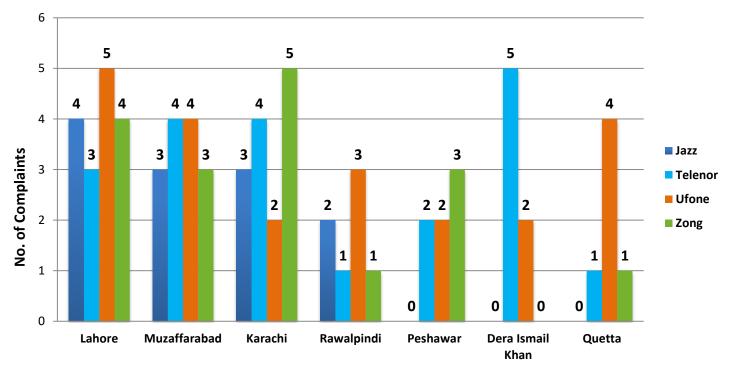

### City-wise Complaints of Quality of Service Complaints against CMOs During January 2024