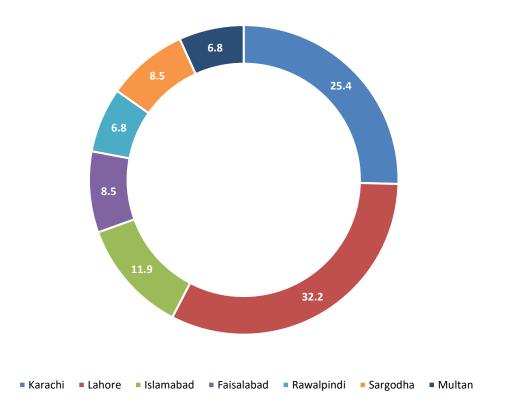

## City-wise Percentage of of Billing Related Complaints against Jazz During January 2024