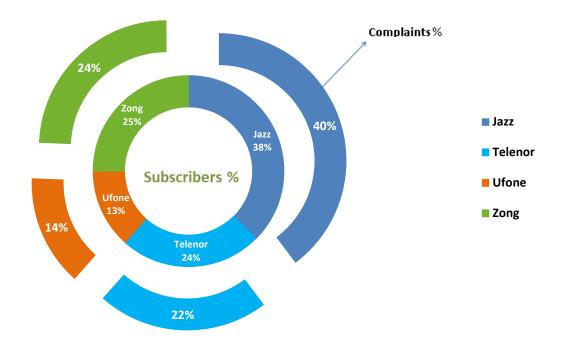

## Operator-wise and City-wise Percentage of Quality of Service Complaints during January 2024

Operator-wise Percentage from Total Subscriber of Quality of Service Complaints During January 2024