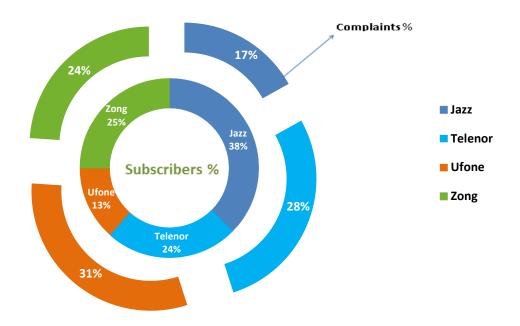

## Operator-wise and City-wise Percentage of Quality of Service Complaints during January 2024

Operator-wise Percentage from Total Subscriber of Quality of Service Complaints During January 2024