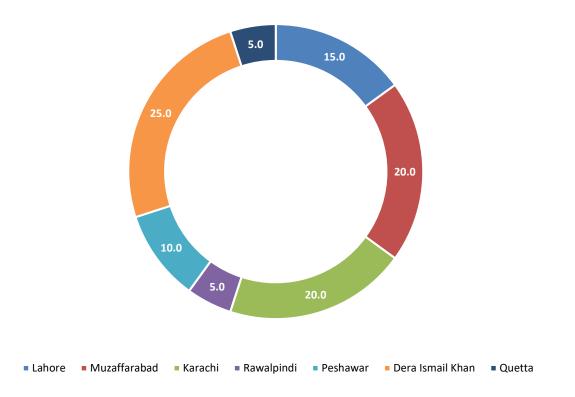

#### City-wise Percentage of of Non Provision of Service in an Area / Coverage IssuesComplaints against Jazz During January 2024