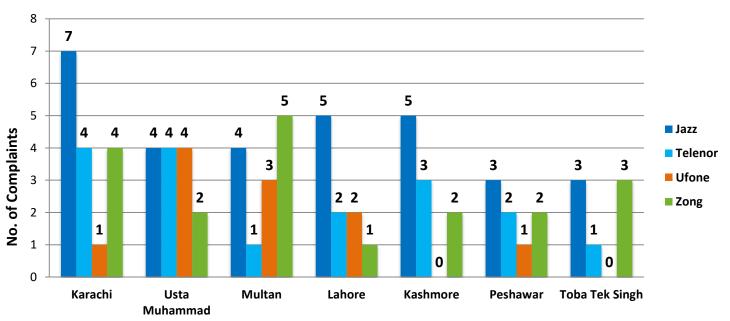

### City-wise Complaints of Quality of Service Complaints against CMOs During January 2024