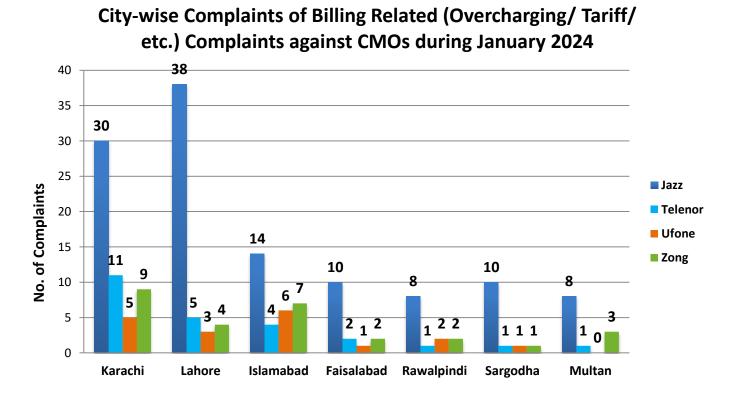

## **Operator-wise and City-wise Percentage of Billing Related** (Overcharging/Tariff/etc.) Complaints during January 2024

Operator-wise Percentage from Total Subscriber of Billing Related Complaints During January 2024