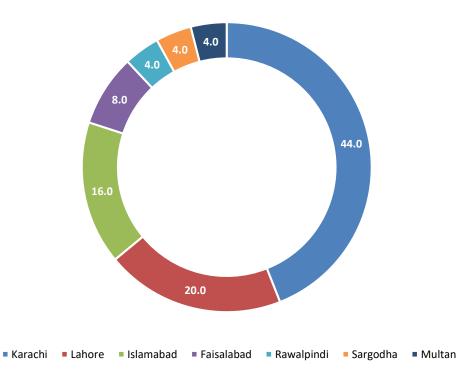

#### City-wise Percentage of of Billing Related Complaints against Ufone During January 2024