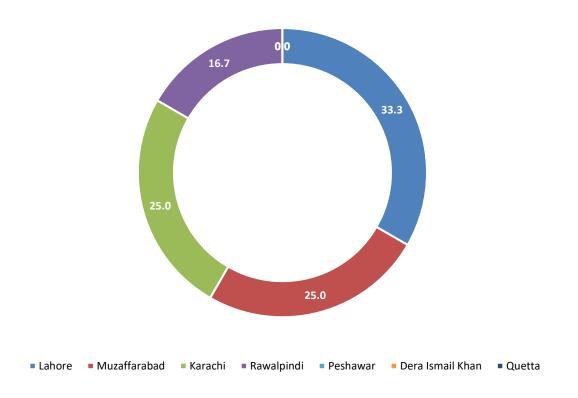

### City-wise Percentage of Quality of Service Complaints against Jazz During January 2024

City-wise Percentage of Quality of Service Complaints against Telenor During January 2024