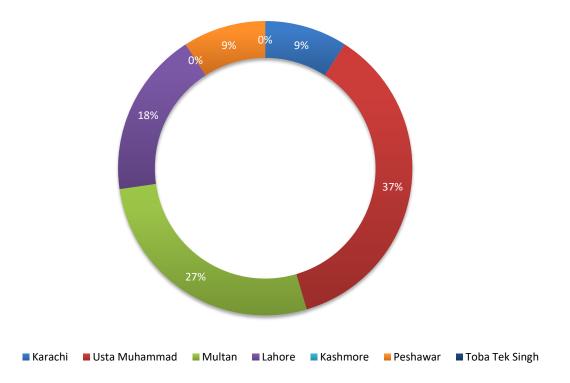

### City-wise Percentage of Quality of Service Complaints against Jazz During January 2024

City-wise Percentage of Quality of Service Complaints against Telenor During January 2024