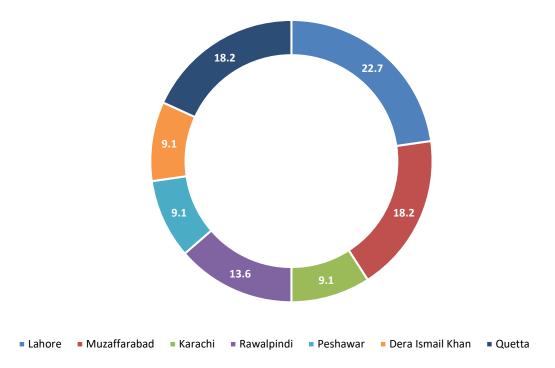

#### City-wise Percentage of of Non Provision of Service in an Area / Coverage IssuesComplaints against Ufone During January 2024