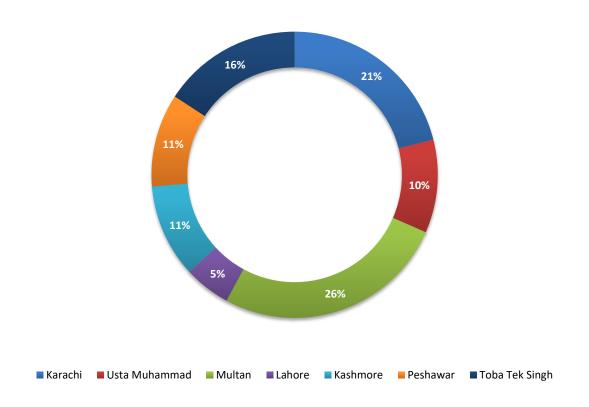

### City-wise Percentage of Quality of Service Complaints against Jazz During January 2024

City-wise Percentage of Quality of Service Complaints against Telenor During January 2024