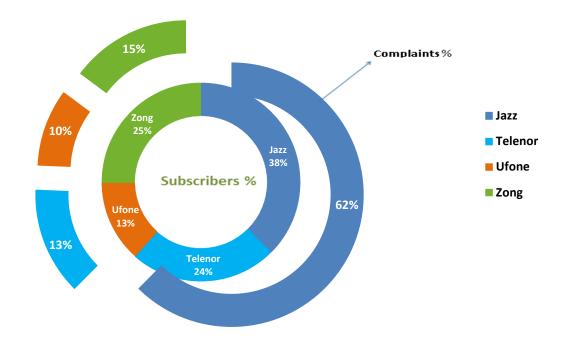

## **Operator-wise and City-wise Percentage of Billing Related** (Overcharging/Tariff/etc.) Complaints during January 2024

Operator-wise Percentage from Total Subscriber of Billing Related Complaints During January 2024