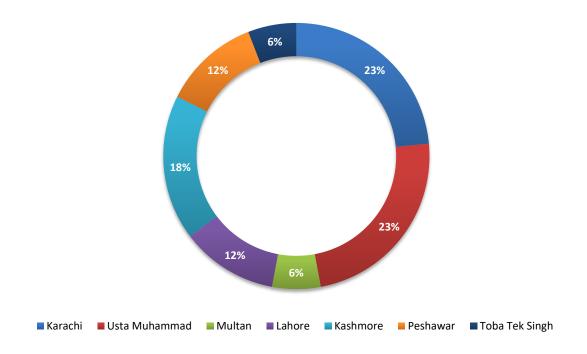

## City-wise Percentage of Quality of Service Complaints against Zong During January 2024

City-wise Percentage of Quality of Service Complaints against Ufone During January 2024