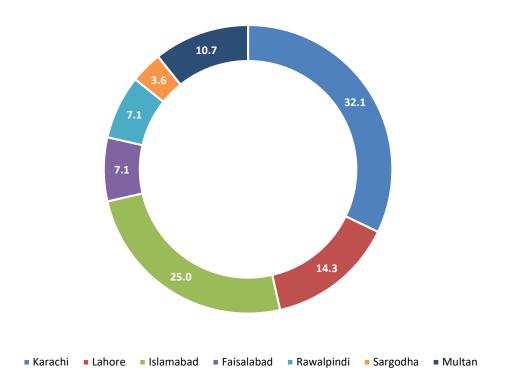

### City-wise Percentage of Quality of Service Complaints against Jazz During January 2024

City-wise Percentage of Quality of Service Complaints against Telenor During January 2024