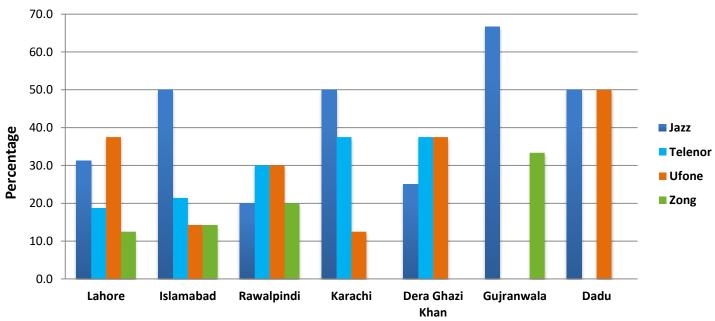

### City-wise Percentage of of Non Provision of Service in an Area / Coverage IssuesComplaints against Telenor During November 2022

City-wise Percentage of of Non Provision of Service in an Area / Coverage IssuesComplaints against Zong During November 2022