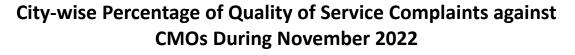

### City-wise Percentage of Quality of Service Complaints against Jazz During November 2022

City-wise Percentage of Quality of Service Complaints against Telenor During November 2022

### City-wise Percentage of Quality of Service Complaints against Zong During November 2022

City-wise Percentage of Quality of Service Complaints against Ufone During November 2022