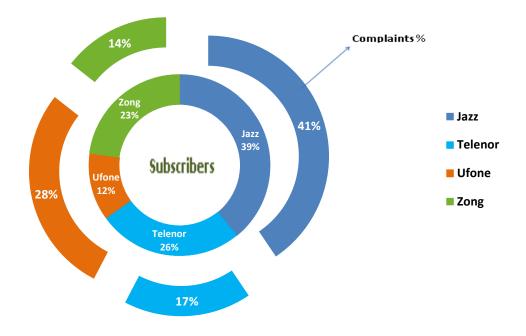

# Operator-wise and City-wise Percentage of Quality of Service Complaints during November 2022

Operator-wise Percentage from Total Subscriber of Quality of Service Complaints During November 2022