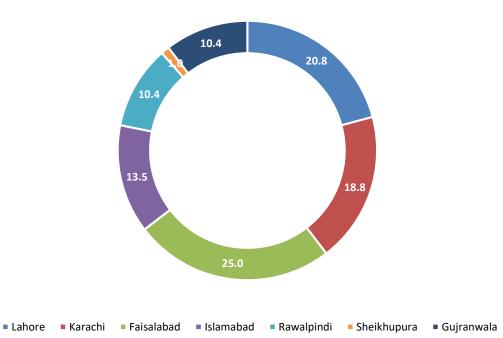

### City-wise Percentage of Quality of Service Complaints against Zong During November 2022

City-wise Percentage of Quality of Service Complaints against Ufone During November 2022