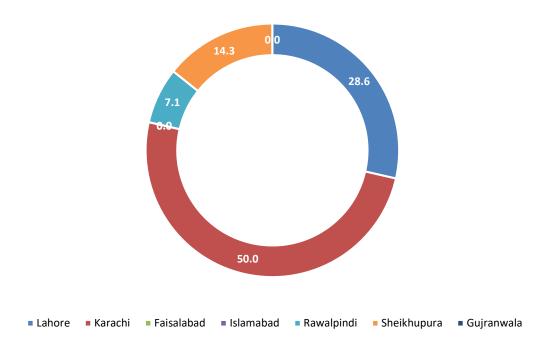

### City-wise Percentage of Quality of Service Complaints against Zong During November 2022

City-wise Percentage of Quality of Service Complaints against Ufone During November 2022