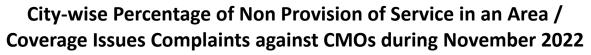

### Operator-wise and City-wise Percentage of Non Provision of Service in an Area / Coverage Issues during November 2022

Operator-wise Percentage from Total Received Complaints and Subscribers of Non Provision of Service in an Area / Coverage Issues Complaints during November 2022

City-wise Percentage of of Non Provision of Service in an Area / Coverage IssuesComplaints against Jazz During November 2022