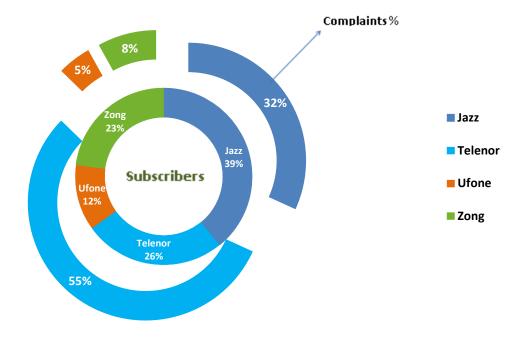

## **Operator-wise and City-wise Percentage of Billing Related** (Overcharging/Tariff/etc.) Complaints during November 2022

Operator-wise Percentage from Total Subscriber of Billing Related Complaints During November 2022