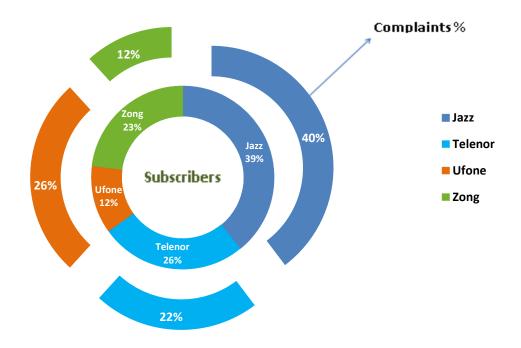

# Operator-wise and City-wise Percentage of Quality of Service Complaints during November 2022

Operator-wise Percentage from Total Subscriber of Quality of Service Complaints During November 2022