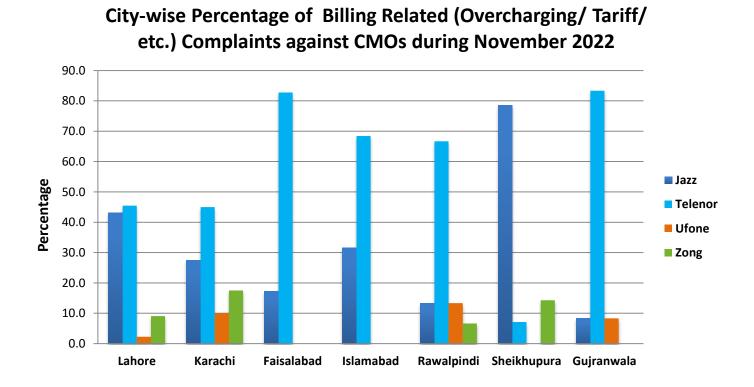

## **Operator-wise and City-wise Percentage of Billing Related** (Overcharging/Tariff/etc.) Complaints during November 2022

Operator-wise Percentage from Total Subscriber of Billing Related Complaints During November 2022

#### City-wise Percentage of of Billing Related Complaints against Jazz During November 2022