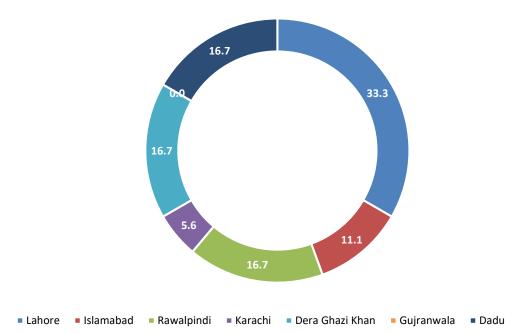

### City-wise Percentage of of Non Provision of Service in an Area / Coverage IssuesComplaints against Telenor During November 2022

City-wise Percentage of of Non Provision of Service in an Area / Coverage IssuesComplaints against Zong During November 2022