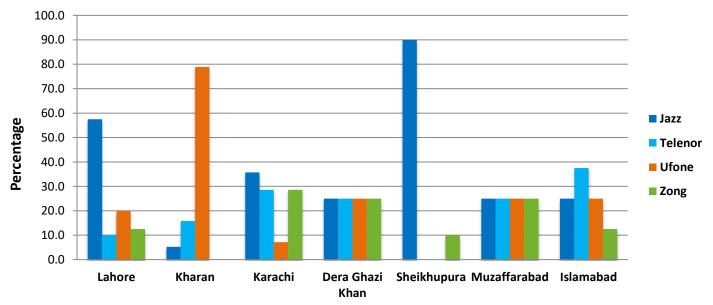

### City-wise Percentage of Quality of Service Complaints against Jazz During November 2022

City-wise Percentage of Quality of Service Complaints against Telenor During November 2022

### City-wise Percentage of Quality of Service Complaints against Zong During November 2022

City-wise Percentage of Quality of Service Complaints against Ufone During November 2022