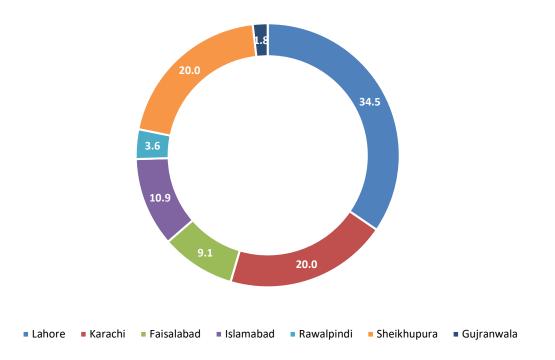

### City-wise Percentage of Quality of Service Complaints against Jazz During November 2022

City-wise Percentage of Quality of Service Complaints against Telenor During November 2022