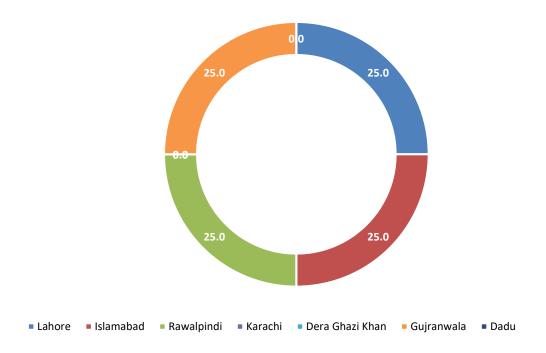

City-wise Percentage of of Non Provision of Service in an Area / Coverage IssuesComplaints against Jazz During November 2022