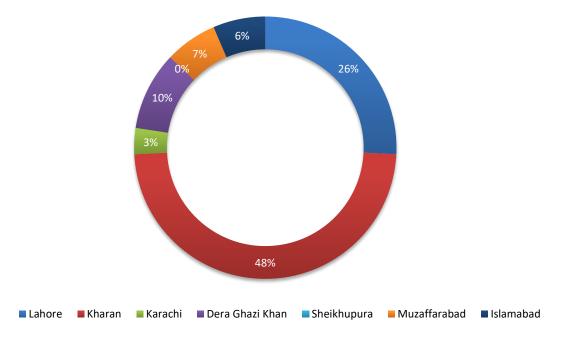

City-wise Percentage of of Non Provision of Service in an Area / Coverage IssuesComplaints against Ufone During November 2022