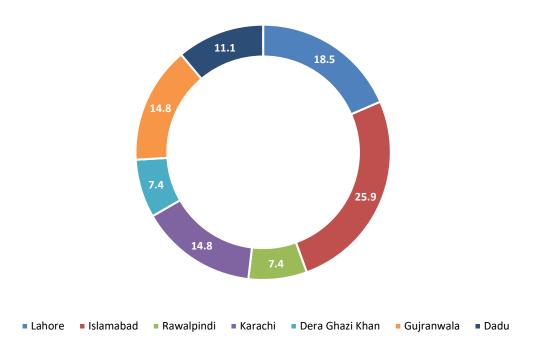

City-wise Percentage of of Non Provision of Service in an Area / Coverage IssuesComplaints against Ufone During November 2022