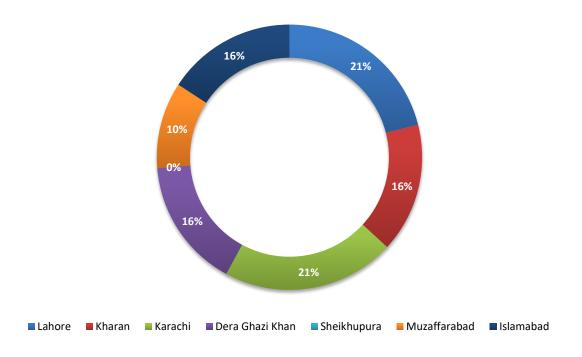

City-wise Percentage of of Non Provision of Service in an Area / Coverage IssuesComplaints against Jazz During November 2022