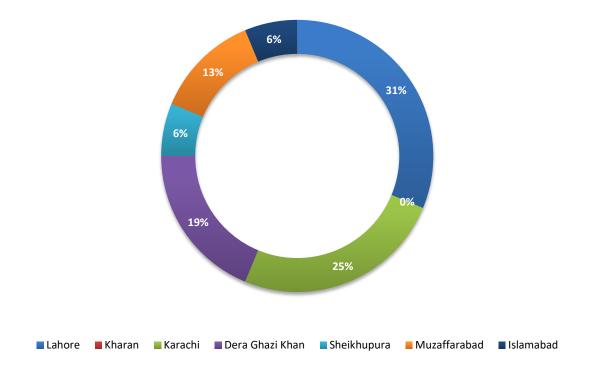

### City-wise Percentage of of Non Provision of Service in an Area / Coverage IssuesComplaints against Telenor During November 2022

City-wise Percentage of of Non Provision of Service in an Area / Coverage IssuesComplaints against Zong During November 2022