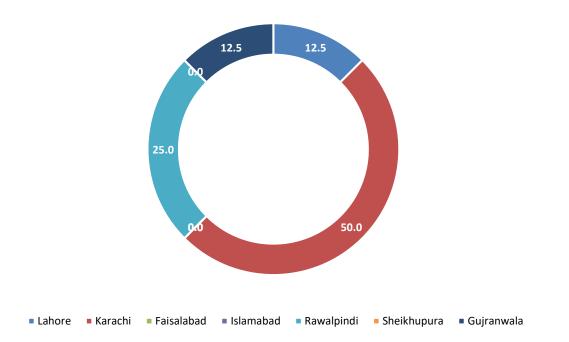

### City-wise Percentage of Quality of Service Complaints against Zong During November 2022

City-wise Percentage of Quality of Service Complaints against Ufone During November 2022